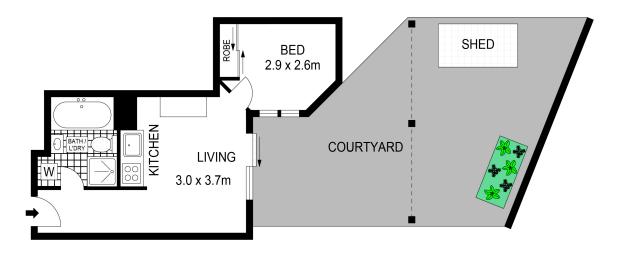

## **Auctioned**

Presenting a clever use of space with fresh and airy interiors and an oversized entertainers' courtyard, this superb one-bedroom apartment offers an idyllic inner-city retreat in a walk-to-everywhere location. Set in Panorama220 in the heart of Darlinghurst, it presents a low maintenance layout with an open plan living/dining and kitchen area with stainless steel appliances. The bedroom is appointed with a mirrored built-in wardrobe, while sliding glass doors open to the huge partly-covered sun washed courtyard. Additional features include a full-sized bathroom plus internal laundry facilities. Residents enjoy access to the complex indoor swimming pool and spa as well as to a communal rooftop with BBQ facilities and 360-degree sky views towards the Harbour Bridge and Opera House. It is placed footsteps to Crown Street's hip village wine bars, buzzing cafés, shops and transport.

## **Property Features**

- Low-maintenance layout featuring light and airy interiors
- Open plan living/dining and kitchen with s/steel appliances
- Oversized sun soaked undercover courtyard for entertaining

Property ID: L26891642
Property Type: Apartment

**Dean Power** 0413 737 373 dean.power@db.rh.com.au

- Well-proportioned bedroom fitted with mirrored built-in robe
- Full-sized bathroom, separate bath/shower, internal laundry
- Immediately liveable with scope to personalise/enhance
- Outstanding investment in a walk-to-everywhere-setting
- Communal rooftop terrace with BBQ area and superb views
- Access to complex indoor swimming pool, spa and courtyard
- Footsteps to Crown Street's shops, wine bars and eateries
- Stroll to Oxford Street's bars, clubs and lifestyle attractions
- Walk to Hyde Park, the CBD, world-class shopping/dining

Scale in metres, Indicative only, Dimensions are approximate. All information contained herein is gathered from sources we believe to be reliable. However we cannot guarantee it's accuracy and interested persons should rely on their own enquiries.