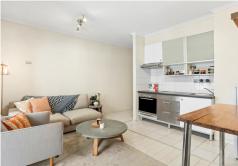

## **Auctioned**

Presenting a clever use of space with fresh and airy interiors and an oversized entertainers' courtyard, this superb one-bedroom apartment offers an idyllic inner-city retreat in a walk-to-everywhere location. Set in Panorama220 in the heart of Darlinghurst, it presents a low maintenance layout with an open plan living/dining and kitchen area with stainless steel appliances. The bedroom is appointed with a mirrored built-in wardrobe, while sliding glass doors open to the huge partly-covered sun washed courtyard. Additional features include a full-sized bathroom plus internal laundry facilities. Residents enjoy access to the complex indoor swimming pool and spa as well as to a communal rooftop with BBQ facilities and 360-degree sky views towards the Harbour Bridge and Opera House. It is placed footsteps to Crown Street's hip village wine bars, buzzing cafés, shops and transport.