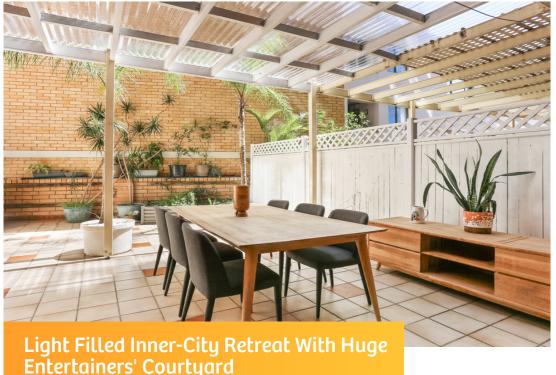

## **Auctioned**

Presenting a clever use of space with fresh and airy interiors and an oversized entertainers' courtyard, this superb one-bedroom apartment offers an idyllic inner-city retreat in a walk-to-everywhere location. Set in Panorama220 in the heart of Darlinghurst, it presents a low maintenance layout with an open plan living/dining and kitchen area with stainless steel appliances. The bedroom is appointed with a mirrored built-in wardrobe, while sliding glass doors open to the huge partly-covered sun washed courtyard. Additional features include a full-sized bathroom plus internal laundry facilities. Residents enjoy access to the complex indoor swimming pool and spa as well as to a communal rooftop with BBQ facilities and 360-degree sky views towards the Harbour Bridge and Opera House. It is placed footsteps to Crown Street's hip village wine bars, buzzing cafés, shops and transport.

## **Property Features**

- Low-maintenance layout featuring light and airy interiors
- Open plan living/dining and kitchen with s/steel appliances
- Oversized sun soaked undercover courtyard for entertaining