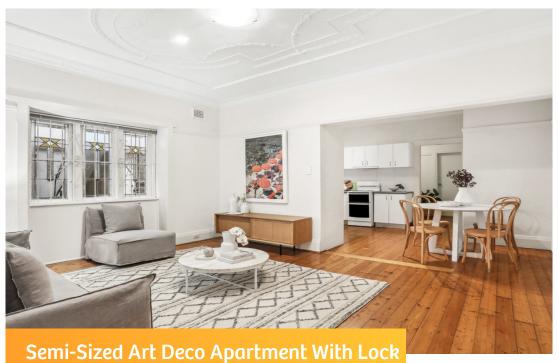

## Sold Prior To Auction

Enjoying a desirable ground floor setting in a boutique Art Deco block of four, this semi-sized apartment presents an unbeatable opportunity in a prime lifestyle location. Warm and welcoming and brimming with character and charm, it features a classic free-flowing layout enhanced by original high ornate ceilings, polished timber floorboards and beautiful leadlight windows. There is a spacious lounge and a separate dining area plus an open plan kitchen with an electric cooktop. Accommodation comprises three well-proportioned bedrooms, the main is appointed with a built-in wardrobe and adjoins a sunroom/study. Additional features include a bright and airy bathroom plus an internal laundry with a second w/c. Complete with an invaluable lock-up garage, it is placed footsteps to buses, Bondi Road's shops, cool village bars and eateries, while moments to Bondi Junction Station and Bondi Beach.

## **Property Features:**

- Semi-sized layout with generous lounge and separate dining
- Open plan kitchen, electric cooktop, ample cupboard storage
- Well-proportioned bedrooms, main with mirrored built-in robe
- Main adjoins sizeable sunroom, bright and airy bathroom