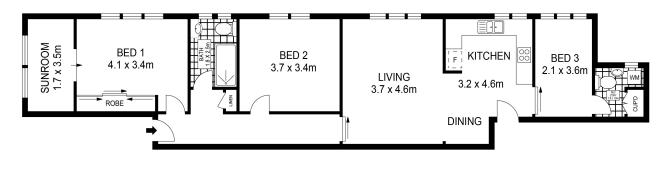

## Sold Prior To Auction

Enjoying a desirable ground floor setting in a boutique Art Deco block of four, this semi-sized apartment presents an unbeatable opportunity in a prime lifestyle location. Warm and welcoming and brimming with character and charm, it features a classic free-flowing layout enhanced by original high ornate ceilings, polished timber floorboards and beautiful leadlight windows. There is a spacious lounge and a separate dining area plus an open plan kitchen with an electric cooktop. Accommodation comprises three well-proportioned bedrooms, the main is appointed with a built-in wardrobe and adjoins a sunroom/study. Additional features include a bright and airy bathroom plus an internal laundry with a second w/c. Complete with an invaluable lock-up garage, it is placed footsteps to buses, Bondi Road's shops, cool village bars and eateries, while moments to Bondi Junction Station and Bondi Beach.

## **Property Features:**

- Semi-sized layout with generous lounge and separate dining
- Open plan kitchen, electric cooktop, ample cupboard storage
- Well-proportioned bedrooms, main with mirrored built-in robe
- Main adjoins sizeable sunroom, bright and airy bathroom

(A)

Scale in metres. Indicative only. Dimensions are approximate. All information contained herein is gathered from sources we believe to be reliable. However we cannot guarantee it's accuracy and interested persons should rely on their own enquiries.