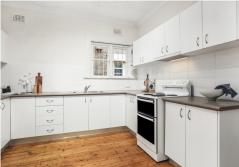

## Sold Prior To Auction

Enjoying a desirable ground floor setting in a boutique Art Deco block of four, this semi-sized apartment presents an unbeatable opportunity in a prime lifestyle location. Warm and welcoming and brimming with character and charm, it features a classic free-flowing layout enhanced by original high ornate ceilings, polished timber floorboards and beautiful leadlight windows. There is a spacious lounge and a separate dining area plus an open plan kitchen with an electric cooktop. Accommodation comprises three well-proportioned bedrooms, the main is appointed with a built-in wardrobe and adjoins a sunroom/study. Additional features include a bright and airy bathroom plus an internal laundry with a second w/c. Complete with an invaluable lock-up garage, it is placed footsteps to buses, Bondi Road's shops, cool village bars and eateries, while moments to Bondi Junction Station and Bondi Beach.

## **Property Features:**

- Semi-sized layout with generous lounge and separate dining
- Open plan kitchen, electric cooktop, ample cupboard storage
- Well-proportioned bedrooms, main with mirrored built-in robe
- Main adjoins sizeable sunroom, bright and airy bathroom