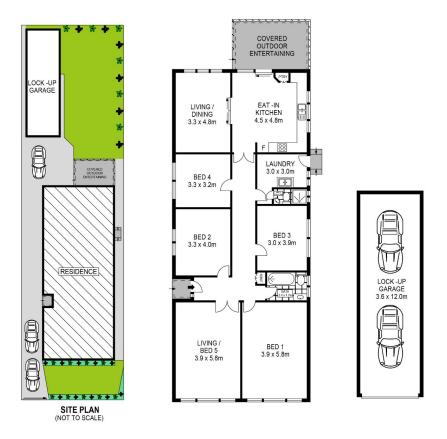

- Set on 540sqm approx. level block in a highly sought-after street
- Generous proportions featuring two separate living areas
- Sunny level garden, undercover entertainment terrace
- Family-sized eat-in kitchen, timber cabinetry

Property ID: L27087167

Property Type: House

**Garages:** 5

**Paul Langsam** 

0412 375 551

Paul.Langsam@db.rh.com.au

- Oversized bedrooms, polished timber floors, high ceilings
- Fully tiled bathrooms, the main with a shower over tub
- Internal laundry with storage and direct outdoor access
- Side driveway access to expansive double lock-up garage, ample off-street parking
- Exciting potential/possibilities to rebuild dream home with room for a pool (STCA)
- Ducted air conditioning, motorised driveway gate, alarm
- Footsteps to Bondi Road's hip bars, cafés and eateries
- Walk to village shops, buses to Bondi Junction, schools
- Stroll to Bondi, Tamarama and Bronte Beaches

Scale in metres. Indicative only. Dimensions are approximate. All information contained herein is gathered from sources we believe to be reliable. However we cannot guarantee it's accuracy and interested persons should rely on their own enquiries.