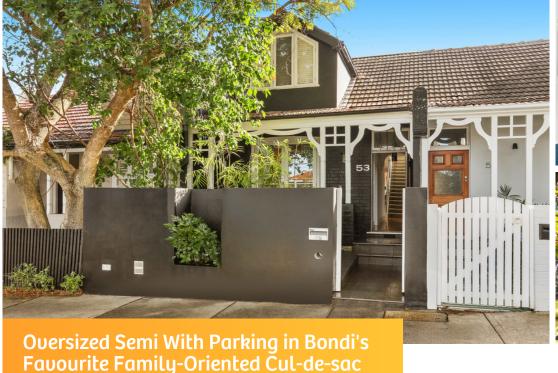

# 53 Avoca Street, Bondi

## Sold Prior To Auction

Enjoying a prized setting in Bondi's best cul-de-sac, this oversized semi offers the perfect layout and environment for families within walking distance of Bondi, Tamarama and Bronte Beaches. Incredibly spacious and flooded with natural light, it features a clever free-flowing design with classic coastal interiors enhanced by timber floorboards and a vast series of skylights. Separate living and dining areas offer plenty of space to relax and entertain, while at the heart of the home is a stone island kitchen equipped with Miele gas appliances. The lounge is warmed in winter by a gas fireplace, while bi-fold doors allow an effortless transition to a large sun washed professionally landscaped garden with custom seats and lighting. Hang your favourite plants from the poles that double up as a spot to rig up a hammock so you can really relax amid the lush established gardens. Complete with rear lane access to a lock-up garage, it is placed footsteps to Bondi Road's shops, boutiques, hip village bars and eateries and a stroll to quality schools.