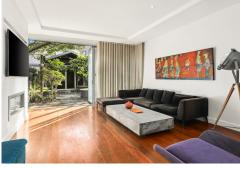

## Sold Prior To Auction

Enjoying a prized setting in Bondi's best cul-de-sac, this oversized semi offers the perfect layout and environment for families within walking distance of Bondi, Tamarama and Bronte Beaches. Incredibly spacious and flooded with natural light, it features a clever free-flowing design with classic coastal interiors enhanced by timber floorboards and a vast series of skylights. Separate living and dining areas offer plenty of space to relax and entertain, while at the heart of the home is a stone island kitchen equipped with Miele gas appliances. The lounge is warmed in winter by a gas fireplace, while bi-fold doors allow an effortless transition to a large sun washed professionally landscaped garden with custom seats and lighting. Hang your favourite plants from the poles that double up as a spot to rig up a hammock so you can really relax amid the lush established gardens. Complete with rear lane access to a lock-up garage, it is placed footsteps to Bondi Road's shops, boutiques, hip village bars and eateries and a stroll to quality schools.

### Property Features:

- Impressive proportions with separate living and dining zones
- Modern stone island kitchen, Miele gas cooktop and b/bar
- Series of skylights throughout allows abundant natural light