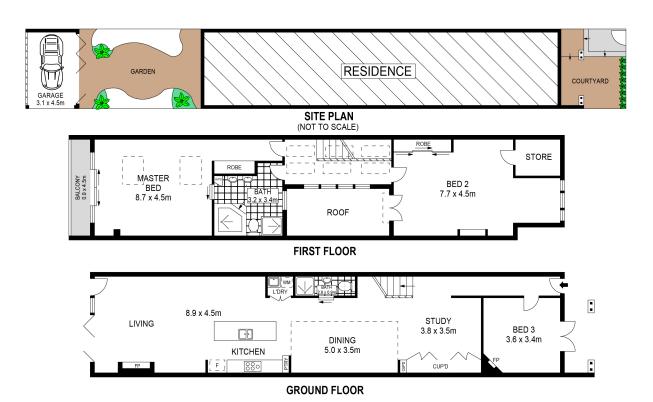

Scale in metres. Indicative only, Dimensions are approximate. All information contained herein is gathered from sources we believe to be reliable. However we cannot guarantee it's accuracy and interested persons should rely on their own englands.

APPROX. INTERNAL AREA : 182m² APPROX. EXTERNAL AREA : 16m²

53 Avoca Street, Bondi