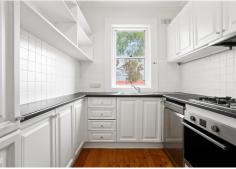

#### Property Features:

- Top floor facing Garden Street, beautiful tree lined aspect
- Bright and airy design with combined lounge/dining room
- Enhanced with classic floorboards and quality carpeting
- Modern gas kitchen features stainless steel dishwasher