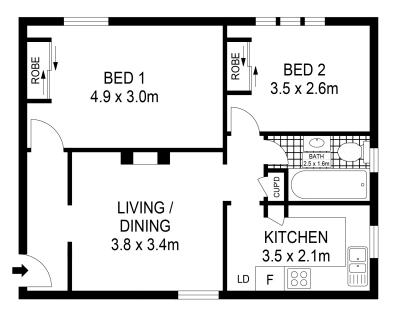

#### Property Features:

- Top floor facing Garden Street, beautiful tree lined aspect
- Bright and airy design with combined lounge/dining room
- Enhanced with classic floorboards and quality carpeting
- Modern gas kitchen features stainless steel dishwasher

### Simone Curran

0413 192 277 Simone.Curran@db.rh.com.au

- Displaying high ceilings, picture rails and fireplace mantle
- Two east facing bedrooms both with built-in wardrobes
- Neat contemporary bathroom with bath and fresh white tiling
- Communal parking at the rear (not on title)
- Enjoy a choice of neighbourhood retail options at doorstep
- Metres to buses bound for the CBD and Westfield Eastgardens

## **LEVEL THREE**

4/237 Maroubra Road, Maroubra