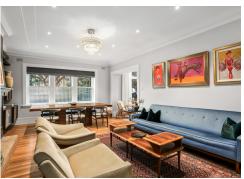

## **Sold Prior To Auction**

Meticulously renovated and crafted to perfection, this incredible custom-designed apartment offers an exquisite home of understated luxury and timeless elegance in the exclusive c1929 Art Deco `Chatsworth House'. A select palette of natural materials combined with the impeccable craftsmanship of its era create an ambience of old-world glamour and refined opulence. Soaring patterned ceilings, hardwood timber, Travertine and marble define the living spaces and bedrooms, while an open plan lounge and dining area is warmed in winter by a premium gas fireplace. A state-of-the-art marble kitchen is equipped with top-of-the-range European appliances, while interiors spill out to a north facing sun washed courtyard with direct street access. This ground floor residence is placed minutes to Double Bay village, Rose Bay promenade, harbour beaches, public transport and elite schools.

Property Features:

Exquisite custom designed apartment finished to perfection

Striking entrance fouer, gorgeous original timber floorboards

Stunning open plan living/dining with premium gas fireplace

Chef's marble kitchen, state-of-the-art European appliances