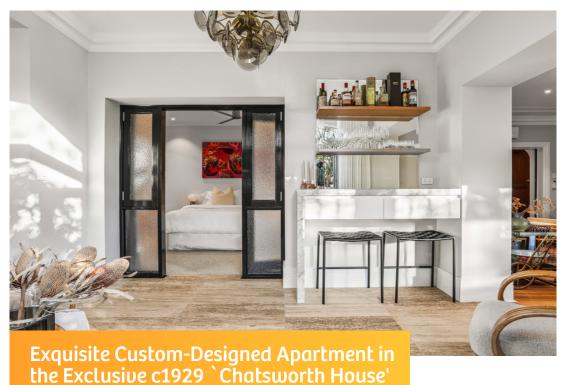

## **Sold Prior To Auction**

Meticulously renovated and crafted to perfection, this incredible custom-designed apartment offers an exquisite home of understated luxury and timeless elegance in the exclusive c1929 Art Deco `Chatsworth House'. A select palette of natural materials combined with the impeccable craftsmanship of its era create an ambience of old-world glamour and refined opulence. Soaring patterned ceilings, hardwood timber, Travertine and marble define the living spaces and bedrooms, while an open plan lounge and dining area is warmed in winter by a premium gas fireplace. A state-of-the-art marble kitchen is equipped with top-of-the-range European appliances, while interiors spill out to a north facing sun washed courtyard with direct street access. This ground floor residence is placed minutes to Double Bay village, Rose Bay promenade, harbour beaches, public transport and elite schools.

Property Features:

Exquisite custom designed apartment finished to perfection

Striking entrance fouer, gorgeous original timber floorboards

Stunning open plan living/dining with premium gas fireplace

Chef's marble kitchen, state-of-the-art European appliances