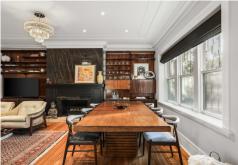

## **Sold Prior To Auction**

Meticulously renovated and crafted to perfection, this incredible custom-designed apartment offers an exquisite home of understated luxury and timeless elegance in the exclusive c1929 Art Deco `Chatsworth House'. A select palette of natural materials combined with the impeccable craftsmanship of its era create an ambience of old-world glamour and refined opulence. Soaring patterned ceilings, hardwood timber, Travertine and marble define the living spaces and bedrooms, while an open plan lounge and dining area is warmed in winter by a premium gas fireplace. A state-of-the-art marble kitchen is equipped with top-of-the-range European appliances, while interiors spill out to a north facing sun washed courtyard with direct street access. This ground floor residence is placed minutes to Double Bay village, Rose Bay promenade, harbour beaches, public transport and elite schools.

Property Features:

Exquisite custom designed apartment finished to perfection

Striking entrance fouer, gorgeous original timber floorboards

Stunning open plan living/dining with premium gas fireplace

Chef's marble kitchen, state-of-the-art European appliances