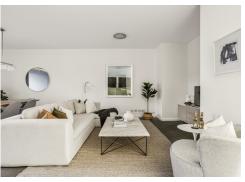

## Sold

Retreat to your own private sanctuary in this contemporary semi-style apartment, tucked away to the rear of the popular `Academie' complex in the heart of Kensington. Cleverly designed with effortless living and entertaining in mind, it reveals a great layout with fresh modern interiors and east and west aspects allowing easy cross-ventilation. Chef's will adore the gourmet kitchen with Smeg gas appliances, while generous living and dining zones flow seamlessly to a fabulous undercover terrace set against a secluded leafy backdrop. The well-sized bedrooms are appointed with built-in wardrobes, the main features an ensuite and both enjoy access to a second balcony bathed in afternoon sunshine. Boasting 100sqm of internal living and complete with level lift access to secure parking, it is placed opposite the light rail, footsteps to shops, eateries, UNSW, buses and Centennial Parklands.

### **Paul Langsam**

0412 375 551

Paul.Langsam@db.rh.com.au

- Modern stone kitchen, Smeg s/steel gas appliances
- Light filled bedrooms with mirrored built-in wardrobes
- Generous bedrooms enjoy access to sunny covered balcony
- Split-cycle air conditioning, timber floors, high ceilings
- Private entrance foyer, video intercom, vast storage
- Convenient lift access to secure basement car space
- Freshly painted throughout, abundant visitor parking
- Outstanding investment prospect in ultra-central setting
- Light rail, shops, popular eateries, buses at doorstep
- Walk to UNSW, Centennial Park, accessible to beaches, CBD