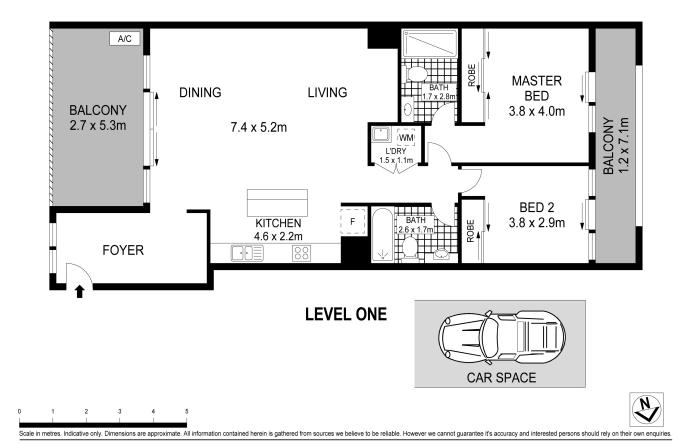

## Sold

Retreat to your own private sanctuary in this contemporary semi-style apartment, tucked away to the rear of the popular `Academie' complex in the heart of Kensington. Cleverly designed with effortless living and entertaining in mind, it reveals a great layout with fresh modern interiors and east and west aspects allowing easy cross-ventilation. Chef's will adore the gourmet kitchen with Smeg gas appliances, while generous living and dining zones flow seamlessly to a fabulous undercover terrace set against a secluded leafy backdrop. The well-sized bedrooms are appointed with built-in wardrobes, the main features an ensuite and both enjoy access to a second balcony bathed in afternoon sunshine. Boasting 100sqm of internal living and complete with level lift access to secure parking, it is placed opposite the light rail, footsteps to shops, eateries, UNSW, buses and Centennial Parklands.

#### **Property Features:**

- Oversized layout with 100sqm approx. of internal living areas
- Open plan living and dining enjoys easy outdoor flow
- Clever design with dual aspects for easy cross-ventilation
- Superb covered entertainers' terrace with leafy outlook

Property ID: L28033103

**Property Type:** Apartment

Garages: 1