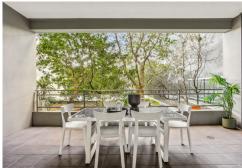

## Sold

Retreat to your own private sanctuary in this contemporary semi-style apartment, tucked away to the rear of the popular `Academie' complex in the heart of Kensington. Cleverly designed with effortless living and entertaining in mind, it reveals a great layout with fresh modern interiors and east and west aspects allowing easy cross-ventilation. Chef's will adore the gourmet kitchen with Smeg gas appliances, while generous living and dining zones flow seamlessly to a fabulous undercover terrace set against a secluded leafy backdrop. The well-sized bedrooms are appointed with built-in wardrobes, the main features an ensuite and both enjoy access to a second balcony bathed in afternoon sunshine. Boasting 100sqm of internal living and complete with level lift access to secure parking, it is placed opposite the light rail, footsteps to shops, eateries, UNSW, buses and Centennial Parklands.

#### **Property Features:**

- Oversized layout with 100sqm approx. of internal living areas
- Open plan living and dining enjoys easy outdoor flow
- Clever design with dual aspects for easy cross-ventilation
- Superb covered entertainers' terrace with leafy outlook