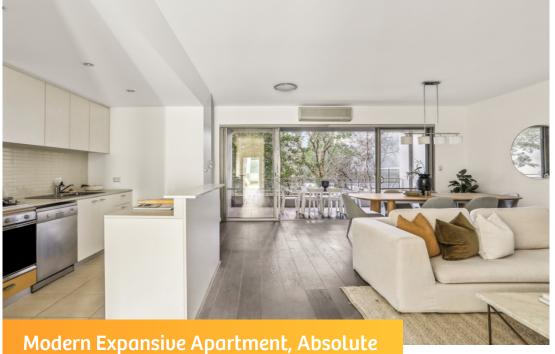

## Sold

Retreat to your own private sanctuary in this contemporary semi-style apartment, tucked away to the rear of the popular `Academie' complex in the heart of Kensington. Cleverly designed with effortless living and entertaining in mind, it reveals a great layout with fresh modern interiors and east and west aspects allowing easy cross-ventilation. Chef's will adore the gourmet kitchen with Smeg gas appliances, while generous living and dining zones flow seamlessly to a fabulous undercover terrace set against a secluded leafy backdrop. The well-sized bedrooms are appointed with built-in wardrobes, the main features an ensuite and both enjoy access to a second balcony bathed in afternoon sunshine. Boasting 100sqm of internal living and complete with level lift access to secure parking, it is placed opposite the light rail, footsteps to shops, eateries, UNSW, buses and Centennial Parklands.

#### **Property Features:**

- Oversized layout with 100sqm approx. of internal living areas
- Open plan living and dining enjoys easy outdoor flow
- Clever design with dual aspects for easy cross-ventilation
- Superb covered entertainers' terrace with leafy outlook

### **Paul Langsam**

0412 375 551

Paul.Langsam@db.rh.com.au

- Modern stone kitchen, Smeg s/steel gas appliances
- Light filled bedrooms with mirrored built-in wardrobes
- Generous bedrooms enjoy access to sunny covered balcony
- Split-cycle air conditioning, timber floors, high ceilings
- Private entrance foyer, video intercom, vast storage
- Convenient lift access to secure basement car space
- Freshly painted throughout, abundant visitor parking
- Outstanding investment prospect in ultra-central setting
- Light rail, shops, popular eateries, buses at doorstep
- Walk to UNSW, Centennial Park, accessible to beaches, CBD