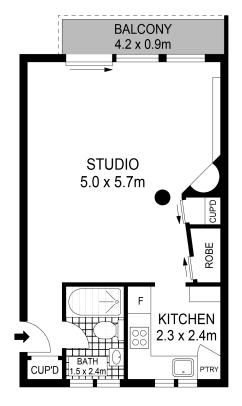

#### Property Features:

- Supreme investment prospect with long-standing tenancy
- Ample living space with floor-to-ceiling glass framing views
- Original kitchen with timber benchtop & generous pantry
- Balcony offers 180 degree panorama, retractable awning
- Neat bathroom includes a bathtub, shared laundry facilities

Property ID: L28046121

**Property Type:** Studio

Garages: 1

0 1 2 3 4 5

Scale in metres. Indicative only. Dimensions are approximate. All information contained herein is gathered from sources we believe to be reliable. However we cannot guarantee it's accuracy and interested persons should rely on their own enquiries.