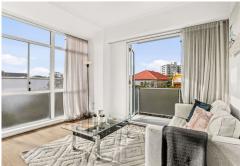

### Sold for \$580,000 (Nov 22, 2024)

Quietly set to the rear of the block and promising outstanding lifestyle appeal, this stylishly renovated apartment delivers a superb first home for owner-occupiers and investors on the edge of Westfield's retail and entertainment hub. Wrapped in floor-to-ceiling glass and flooded with natural light, it features an easycare design with combined living/dining areas plus a sleek stone kitchen with quality appliances. The bedroom is well-sized and appointed with a built-in wardrobe, while both the bedroom and living area open to a sunlit full-width balcony. There is a chic fully-tiled bathroom, and additional features include engineered timber floors, custom curtains and blinds plus a shared laundry and convenient level lift access with Harbour views. With dual access via Old South Head Road and Ben Eden Street, it is placed a stroll to shops, cafés, Cooper Park and moments to the iconic Bondi Beach.