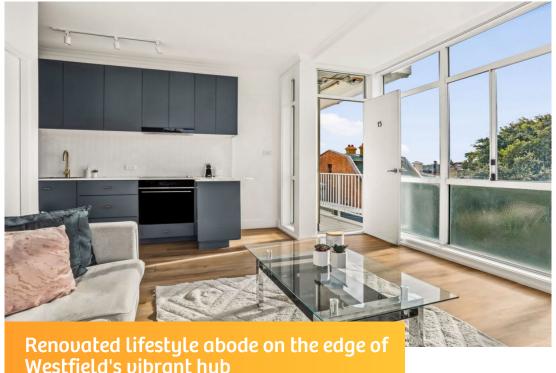

### Sold for \$580,000 (Nov 22, 2024)

Quietly set to the rear of the block and promising outstanding lifestyle appeal, this stylishly renovated apartment delivers a superb first home for owner-occupiers and investors on the edge of Westfield's retail and entertainment hub. Wrapped in floor-to-ceiling glass and flooded with natural light, it features an easycare design with combined living/dining areas plus a sleek stone kitchen with quality appliances. The bedroom is well-sized and appointed with a built-in wardrobe, while both the bedroom and living area open to a sunlit full-width balcony. There is a chic fully-tiled bathroom, and additional features include engineered timber floors, custom curtains and blinds plus a shared laundry and convenient level lift access with Harbour views. With dual access via Old South Head Road and Ben Eden Street, it is placed a stroll to shops, cafés, Cooper Park and moments to the iconic Bondi Beach.

#### Property Features:

- Stylishly renovated/appointed and bathed in natural light
- Combined living and dining

Property ID: 128441343 Property Type: