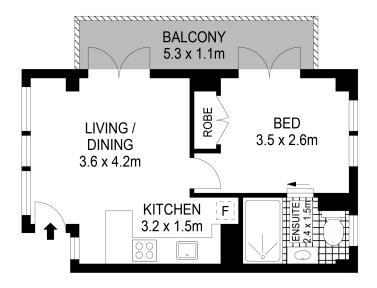

### Sold for \$580,000 (Nov 22, 2024)

Quietly set to the rear of the block and promising outstanding lifestyle appeal, this stylishly renovated apartment delivers a superb first home for owner-occupiers and investors on the edge of Westfield's retail and entertainment hub. Wrapped in floor-to-ceiling glass and flooded with natural light, it features an easycare design with combined living/dining areas plus a sleek stone kitchen with quality appliances. The bedroom is well-sized and appointed with a built-in wardrobe, while both the bedroom and living area open to a sunlit full-width balcony. There is a chic fully-tiled bathroom, and additional features include engineered timber floors, custom curtains and blinds plus a shared laundry and convenient level lift access with Harbour views. With dual access via Old South Head Road and Ben Eden Street, it is placed a stroll to shops, cafés, Cooper Park and moments to the iconic Bondi Beach.

#### Property Features:

- Stylishly renovated/appointed and bathed in natural light
- Combined living and dining

Property ID: 128441343 Property Type: