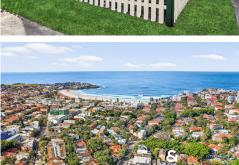

## 38 Rickard Avenue, Bondi Beach

corner parcel in coveted cul-de-sac

Sold for \$4,850,000 (Jul 04, 2024)

Occupying a substantial northeast corner parcel and flooded with natural light, this generously proportioned semi presents an outstanding beachside haven in one of Bondi's most sought-after family-oriented cul-de-sacs. Tastefully renovated while retaining its original period charm, it features a superb front-to-rear level layout with a modern stone kitchen equipped with premium integrated European gas appliances, while oversized open plan living and dining areas enjoy an effortless transition to a sun-soaked deck and easy-care backyard. The three generous bedrooms are appointed with built-in wardrobes plus there is a modern fully tiled bathroom. Complete with a secure carport and video intercom access, it is placed a stroll to the world-famous Bondi Beach and Icebergs Pool as well as buses, hip neighborhood bars and cafés, Hall Street's dining, Harris Farm and all the area has to offer.