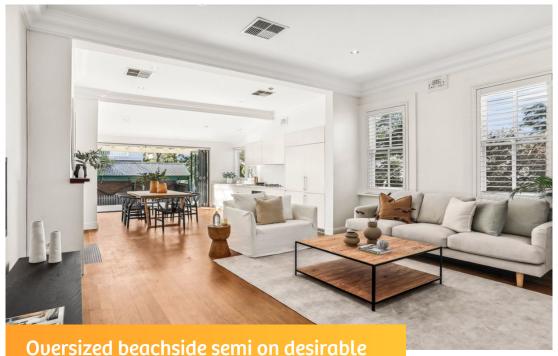

## 38 Rickard Avenue, Bondi Beach

corner parcel in coveted cul-de-sac

Sold for \$4,850,000 (Jul 04, 2024)

Occupying a substantial northeast corner parcel and flooded with natural light, this generously proportioned semi presents an outstanding beachside haven in one of Bondi's most sought-after family-oriented cul-de-sacs. Tastefully renovated while retaining its original period charm, it features a superb front-to-rear level layout with a modern stone kitchen equipped with premium integrated European gas appliances, while oversized open plan living and dining areas enjoy an effortless transition to a sun-soaked deck and easy-care backyard. The three generous bedrooms are appointed with built-in wardrobes plus there is a modern fully tiled bathroom. Complete with a secure carport and video intercom access, it is placed a stroll to the world-famous Bondi Beach and Icebergs Pool as well as buses, hip neighborhood bars and cafés, Hall Street's dining, Harris Farm and all the area has to offer.

**Property Features:** 

-Generous proportions with stylish open living/dining areas

-Seamless flow to n/facing sun soaked deck and level yard

-Stone kitchen, s/steel gas appliances, Bosch dishwasher

-Integrated Liebherr fridge and freezer and ample storage