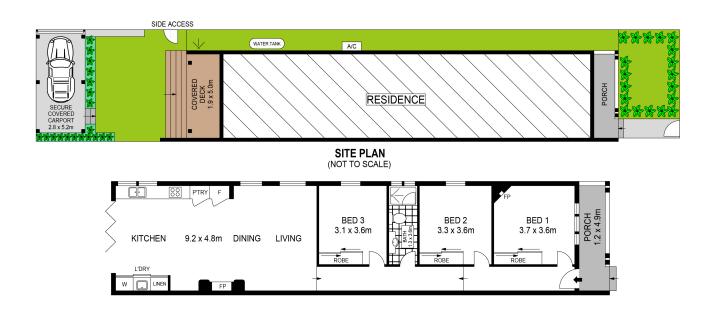

## 38 Rickard Avenue, Bondi Beach

corner parcel in coveted cul-de-sac

Sold for \$4,850,000 (Jul 04, 2024)

Occupying a substantial northeast corner parcel and flooded with natural light, this generously proportioned semi presents an outstanding beachside haven in one of Bondi's most sought-after family-oriented cul-de-sacs. Tastefully renovated while retaining its original period charm, it features a superb front-to-rear level layout with a modern stone kitchen equipped with premium integrated European gas appliances, while oversized open plan living and dining areas enjoy an effortless transition to a sun-soaked deck and easy-care backyard. The three generous bedrooms are appointed with built-in wardrobes plus there is a modern fully tiled bathroom. Complete with a secure carport and video intercom access, it is placed a stroll to the world-famous Bondi Beach and Icebergs Pool as well as buses, hip neighborhood bars and cafés, Hall Street's dining, Harris Farm and all the area has to offer.

**Property Features:** 

-Generous proportions with stylish open living/dining areas

-Seamless flow to n/facing sun soaked deck and level yard

-Stone kitchen, s/steel gas appliances, Bosch dishwasher

-Integrated Liebherr fridge and freezer and ample storage

Property ID: L28456633

**Property Type:** House

Garages: 1

Hannan Bouskila

0413 381 564

Hannan.Bouskila@db.rh.com.au

- -Well-proportioned bedrooms appointed with built-in robes
- -Front bed with original fireplace, brick fireplace in living
- -Stylish fully tiled bathroom, internal laundry, vast storage
- -Freshly painted interiors, timber floorboards, picture rails
- -High patterned ceilings, plantation shutters, arched hallway
- -Ducted air conditioning, carpeted hallway and bedrooms
- -Side access to security carport, video security intercom
- -Barefoot stroll to Bondi Beach, walk to quality schools