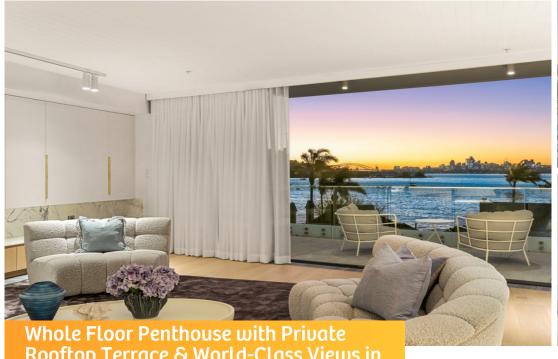

## Sold Prior To Auction

Enter via 22 Collins Avenue, Rose Bay

Flawless craftsmanship, state-of-the-art finishes and magnificent unobstructed views over Sydney iconic harbour unite in this brand-new luxury residence to deliver what is undoubtedly Rose Bay Village's finest penthouse. Meticulously curated with no expense spared, this incredible penthouse showcases luxurious interiors designed by award-winning SRH Architecture, complemented by a soothing palette of natural stone, marble and the latest lighting innovations throughout. A sublime open plan living and dining area is a refined space for both relaxation and entertaining, complete with soaring ceilings, deep grain oak joinery and a premium gas fireplace as the centrepiece. Chef's will delight in the gourmet kitchen complete with the latest Gaggenau gas appliances & an integrated Sub-Zero fridge and freezer as well as a Vintec wine fridge and an expansive marble island breakfast bar. Floor-to-ceiling glass frame a magical ever-changing harbour backdrop taking in the iconic Harbour Bridge and Opera House, glorious sunsets and the city skyline. A further highlight in the exclusive rooftop terrace, perfect for large scale entertaining against a world-class backdrop. The living and bedroom wings are separated by a skylit stone tiled hallway leading to the three wellscaled bedrooms, all of which are appointed with custom built-in wardrobes. The vast primary suite is the consolidation of two bedrooms and features a designer boutique-style dressing room and an exquisite ensuite while opening to a north facing sunlit balcony. The residence is located to enjoy all the delights of Rose Bay with gourmet delis, shops, cafés and medical at

## Property Features:

- Uninterrupted views towards Harbour Bridge & Opera House
- Private rooftop terrace with plunge pool & world-class views
- Vast open plan living/dining & choice of entertaining zones
- State-of-the-art kitchen with Gaggenau appliances
- Integrated Sub-Zero fridge/freezer & Vintec wine fridge
- Light filled bedrooms appointed with custom built-in robes
- Double-sized primary w/ chic boutique-style dressing room, deluxe ensuite
- Ducted a/c, Smart home technology, additional study
- Internal laundry with Miele appliances, European Oak floors
- Internal lift access, secure parking for 4 cars
- Heart of Rose Bay with shops, cafés & beach at doorstep
- Footsteps to buses, ferries, moments to prestigious schools