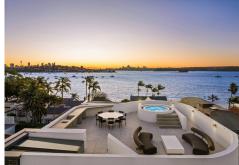

## Sold Prior To Auction

Enter via 22 Collins Avenue, Rose Bay

Flawless craftsmanship, state-of-the-art finishes and magnificent unobstructed views over Sydney iconic harbour unite in this brand-new luxury residence to deliver what is undoubtedly Rose Bay Village's finest penthouse. Meticulously curated with no expense spared, this incredible penthouse showcases luxurious interiors designed by award-winning SRH Architecture, complemented by a soothing palette of natural stone, marble and the latest lighting innovations throughout. A sublime open plan living and dining area is a refined space for both relaxation and entertaining, complete with soaring ceilings, deep grain oak joinery and a premium gas fireplace as the centrepiece. Chef's will delight in the gourmet kitchen complete with the latest Gaggenau gas appliances & an integrated Sub-Zero fridge and freezer as well as a Vintec wine fridge and an expansive marble island breakfast bar. Floor-to-ceiling glass frame a magical ever-changing harbour backdrop taking in the iconic Harbour Bridge and Opera House, glorious sunsets and the city skyline. A further highlight in the exclusive rooftop terrace, perfect for large scale entertaining against a world-class backdrop. The living and bedroom wings are separated by a skylit stone tiled hallway leading to the three wellscaled bedrooms, all of which are appointed with custom built-in wardrobes. The vast primary suite is the consolidation of two bedrooms and features a designer boutique-style dressing room and an exquisite ensuite while opening to a north facing sunlit balcony. The residence is located to enjoy all the delights of Rose Bay with gourmet delis, shops, cafés and medical at

## Property Features:

- Uninterrupted views towards Harbour Bridge & Opera House
- Private rooftop terrace with plunge pool & world-class views
- Vast open plan living/dining & choice of entertaining zones
- State-of-the-art kitchen with Gaggenau appliances
- Integrated Sub-Zero fridge/freezer & Vintec wine fridge
- Light filled bedrooms appointed with custom built-in robes
- Double-sized primary w/ chic boutique-style dressing room, deluxe ensuite
- Ducted a/c, Smart home technology, additional study
- Internal laundry with Miele appliances, European Oak floors
- Internal lift access, secure parking for 4 cars
- Heart of Rose Bay with shops, cafés & beach at doorstep
- Footsteps to buses, ferries, moments to prestigious schools