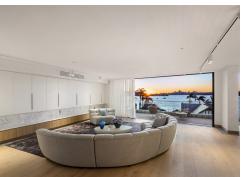

## Sold Prior To Auction

Enter via 22 Collins Avenue, Rose Bay

Flawless craftsmanship, state-of-the-art finishes and magnificent unobstructed views over Sydney iconic harbour unite in this brand-new luxury residence to deliver what is undoubtedly Rose Bay Village's finest penthouse. Meticulously curated with no expense spared, this incredible penthouse showcases luxurious interiors designed by award-winning SRH Architecture, complemented by a soothing palette of natural stone, marble and the latest lighting innovations throughout. A sublime open plan living and dining area is a refined space for both relaxation and entertaining, complete with soaring ceilings, deep grain oak joinery and a premium gas fireplace as the centrepiece. Chef's will delight in the gourmet kitchen complete with the latest Gaggenau gas appliances & an integrated Sub-Zero fridge and freezer as well as a Vintec wine fridge and an expansive marble island breakfast bar. Floor-to-ceiling glass frame a magical ever-changing harbour backdrop taking in the iconic Harbour Bridge and Opera House, glorious sunsets and the city skyline. A further highlight in the exclusive rooftop terrace, perfect for large scale entertaining against a world-class backdrop. The living and bedroom wings are separated by a skylit stone tiled hallway leading to the three wellscaled bedrooms, all of which are appointed with custom built-in wardrobes. The vast primary suite is the consolidation of two bedrooms and features a designer boutique-style dressing room and an exquisite ensuite while opening to a north facing sunlit balcony. The residence is located to enjoy all the delights of Rose Bay with gourmet delis, shops, cafés and medical at

## Property Features:

- Uninterrupted views towards Harbour Bridge & Opera House
- Private rooftop terrace with plunge pool & world-class views
- Vast open plan living/dining & choice of entertaining zones
- State-of-the-art kitchen with Gaggenau appliances
- Integrated Sub-Zero fridge/freezer & Vintec wine fridge
- Light filled bedrooms appointed with custom built-in robes
- Double-sized primary w/ chic boutique-style dressing room, deluxe ensuite
- Ducted a/c, Smart home technology, additional study
- Internal laundry with Miele appliances, European Oak floors
- Internal lift access, secure parking for 4 cars
- Heart of Rose Bay with shops, cafés & beach at doorstep
- Footsteps to buses, ferries, moments to prestigious schools