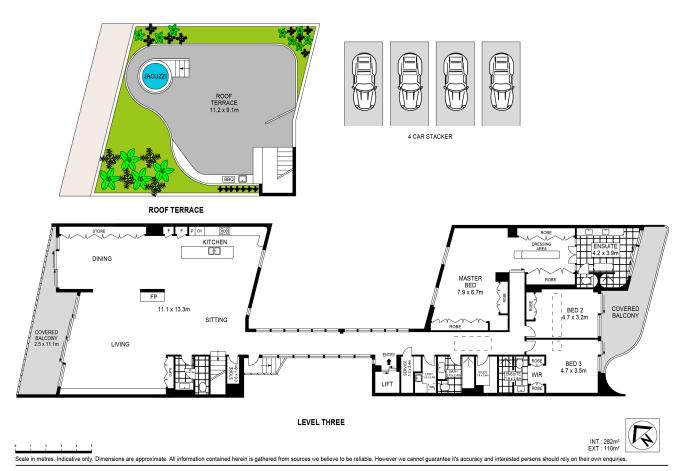

## Sold Prior To Auction

Enter via 22 Collins Avenue, Rose Bay

Flawless craftsmanship, state-of-the-art finishes and magnificent unobstructed views over Sydney iconic harbour unite in this brand-new luxury residence to deliver what is undoubtedly Rose Bay Village's finest penthouse. Meticulously curated with no expense spared, this incredible penthouse showcases luxurious interiors designed by award-winning SRH Architecture, complemented by a soothing palette of natural stone, marble and the latest lighting innovations throughout. A sublime open plan living and dining area is a refined space for both relaxation and entertaining, complete with soaring ceilings, deep grain oak joinery and a premium gas fireplace as the centrepiece. Chef's will delight in the gourmet kitchen complete with the latest Gaggenau gas appliances & an integrated Sub-Zero fridge and freezer as well as a Vintec wine fridge and an expansive marble island breakfast bar. Floor-to-ceiling glass frame a magical ever-changing harbour backdrop taking in the iconic Harbour Bridge and Opera House, glorious sunsets and the city skyline. A further highlight in the exclusive rooftop terrace, perfect for large scale entertaining against a world-class backdrop. The living and bedroom wings are separated by a skylit stone tiled hallway leading to the three wellscaled bedrooms, all of which are appointed with custom built-in wardrobes. The vast primary suite is the consolidation of two bedrooms and features a designer boutique-style dressing room and an exquisite ensuite while opening to a north facing sunlit balcony. The residence is located to enjoy all the delights of Rose Bay with gourmet delis, shops, cafés and medical at

## Property Features:

- Uninterrupted views towards Harbour Bridge & Opera House
- Private rooftop terrace with plunge pool & world-class views
- Vast open plan living/dining & choice of entertaining zones
- State-of-the-art kitchen with Gaggenau appliances
- Integrated Sub-Zero fridge/freezer & Vintec wine fridge
- Light filled bedrooms appointed with custom built-in robes
- Double-sized primary w/ chic boutique-style dressing room, deluxe ensuite
- Ducted a/c, Smart home technology, additional study
- Internal laundry with Miele appliances, European Oak floors
- Internal lift access, secure parking for 4 cars
- Heart of Rose Bay with shops, cafés & beach at doorstep
- Footsteps to buses, ferries, moments to prestigious schools