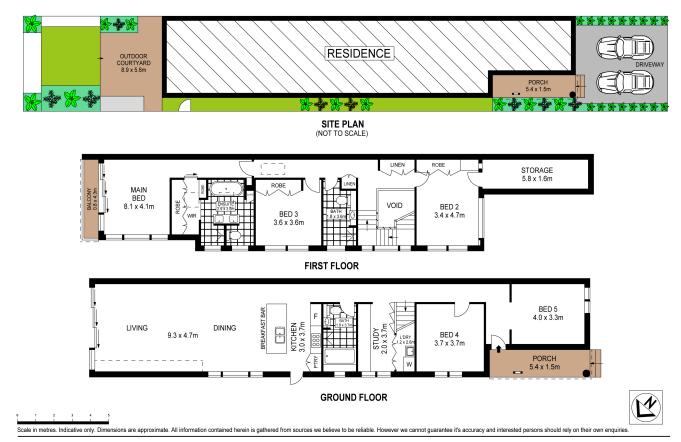

## Sold

A striking architectural design, impressive proportions and premium finishes unite in this stunning family residence to deliver the ultimate in coastal living within metres of the iconic Bondi Beach. Set in a sought-after cul-de-sac with a desirable north-to-rear aspect, this impeccable home reveals approx. 240sqm of accommodation over two light soaked levels. Soaring ceilings, American Oak and concrete flooring define vast open plan living and dining areas while a seamless transition is made to a fabulous sun soaked entertainers' deck with timber custom seating. Chef's will delight in the gourmet island kitchen with Smeg gas appliances, while the residence comprises four bedrooms altogether, the upper-level master features a chic Limestone ensuite and enjoys access to a sunlit balcony. With dual off-street parking, it is placed footsteps to neighbourhood shops, cafés and buses.

## Property Features:

- Approx. 240sqm of accommodation over two light soaked levels
- Striking architectural design with premium quality finishes
- Vast open plan living/dining enjoys seamless outdoor flow
- Oversized n/facing sunny courtyard ideal for entertaining

Property ID: L5638321

**Property Type:** House

Garages: 2

**Ric Serrao** 0412 072 178

Ric.Serrao@db.rh.com.au

- Gourmet kitchen, Smeg gas appliances, stone breakfast/bar
- Integrated dishwasher, s/steel benchtop, ample storage
- Well-sized bedrooms, two appointed with built-in wardrobes
- Master with chic full sized ensuite opens to sunlit deck
- Ducted air conditioning, American Oak floors, 3m ceilings
- Three deluxe Limestone bathrooms, underfloor heating, alarm
- Polished concrete floors in kitchen, living and dining area
- Custom study, concealed internal laundry, video intercom
- Dual off-street parking, multiple skylights, attic storage
- Footsteps to Gould Street's village shops, cafés, boutiques
- Stroll to Harris Farm, Hall Street's celebrated bars/dining