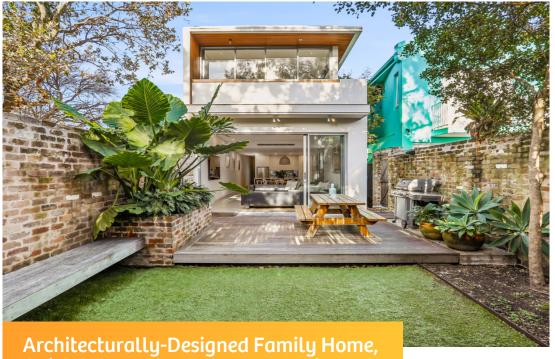

## Sold

A striking architectural design, impressive proportions and premium finishes unite in this stunning family residence to deliver the ultimate in coastal living within metres of the iconic Bondi Beach. Set in a sought-after cul-de-sac with a desirable north-to-rear aspect, this impeccable home reveals approx. 240sqm of accommodation over two light soaked levels. Soaring ceilings, American Oak and concrete flooring define vast open plan living and dining areas while a seamless transition is made to a fabulous sun soaked entertainers' deck with timber custom seating. Chef's will delight in the gourmet island kitchen with Smeg gas appliances, while the residence comprises four bedrooms altogether, the upper-level master features a chic Limestone ensuite and enjoys access to a sunlit balcony. With dual off-street parking, it is placed footsteps to neighbourhood shops, cafés and buses.

## Property Features:

- Approx. 240sqm of accommodation over two light soaked levels
- Striking architectural design with premium quality finishes
- Vast open plan living/dining enjoys seamless outdoor flow
- Oversized n/facing sunny courtyard ideal for entertaining