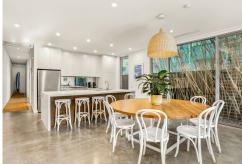

## Sold

A striking architectural design, impressive proportions and premium finishes unite in this stunning family residence to deliver the ultimate in coastal living within metres of the iconic Bondi Beach. Set in a sought-after cul-de-sac with a desirable north-to-rear aspect, this impeccable home reveals approx. 240sqm of accommodation over two light soaked levels. Soaring ceilings, American Oak and concrete flooring define vast open plan living and dining areas while a seamless transition is made to a fabulous sun soaked entertainers' deck with timber custom seating. Chef's will delight in the gourmet island kitchen with Smeg gas appliances, while the residence comprises four bedrooms altogether, the upper-level master features a chic Limestone ensuite and enjoys access to a sunlit balcony. With dual off-street parking, it is placed footsteps to neighbourhood shops, cafés and buses.

Property ID: L5638321

**Property Type:** House

Garages: 2

**Ric Serrao** 0412 072 178

Ric.Serrao@db.rh.com.au

- Gourmet kitchen, Smeg gas appliances, stone breakfast/bar
- Integrated dishwasher, s/steel benchtop, ample storage
- Well-sized bedrooms, two appointed with built-in wardrobes
- Master with chic full sized ensuite opens to sunlit deck
- Ducted air conditioning, American Oak floors, 3m ceilings
- Three deluxe Limestone bathrooms, underfloor heating, alarm
- Polished concrete floors in kitchen, living and dining area
- Custom study, concealed internal laundry, video intercom
- Dual off-street parking, multiple skylights, attic storage
- Footsteps to Gould Street's village shops, cafés, boutiques
- Stroll to Harris Farm, Hall Street's celebrated bars/dining