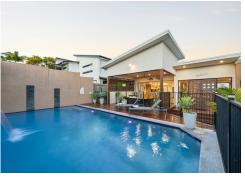

Arriving at the residence, you feel you could be in a luxury resort in Bali; with luscious palms framing the very inviting in-ground pool and covered deck, providing a private oasis for year-round enjoyment and relaxation.

The dining area with air-conditioning is directly next to the kitchen, with bi-fold doors that open out to the impressive deck & pool. The adjacent sunken living area is spacious with sliding doors that open out to the second covered deck, with space for an 8-seater table & BBQ; offering amazing views & cooling breezes!

- 750m2 block
- Approx 425m2 of living space to enjoy
- Salt water in-ground pool with waterfall
- 10kw solar
- 5000 ltr water tank
- Approx 2.7m high ceilings

- 3 x covered decks
- Modern kitchen with induction cook-top, insinkerator & walk-in-pantry
- Dining area with air-con
- Sunken living area with fan and built-in ceiling speakers
- Separate home office / multipurpose room
- Tiled rumpus with fan and double built-in cupboards
- Master suite with WIR & renovated ensuite
- 4 x spacious bedrooms (3 with BIR, fan & air-con)
- Modern family bathroom with tub and shower
- 2 x powder rooms
- Large laundry with ironing area
- Heaps of storage and linen cupboards
- 2 Car garage with storage
- Under-house storage area
- Courtyard
- Crimsafe security screens