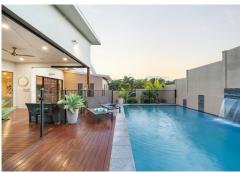

Arriving at the residence, you feel you could be in a luxury resort in Bali; with luscious palms framing the very inviting in-ground pool and covered deck, providing a private oasis for year-round enjoyment and relaxation.

The dining area with air-conditioning is directly next to the kitchen, with bi-fold doors that open out to the impressive deck & pool. The adjacent sunken living area is spacious with sliding doors that open out to the second covered deck, with space for an 8-seater table & BBQ; offering amazing views & cooling breezes!

- 750m2 block
- Approx 425m2 of living space to enjoy
- Salt water in-ground pool with waterfall
- 10kw solar
- 5000 ltr water tank
- Approx 2.7m high ceilings

- 3 x covered decks
- Modern kitchen with induction cook-top, insinkerator & walk-in-pantry
- Dining area with air-con
- Sunken living area with fan and built-in ceiling speakers
- Separate home office / multipurpose room
- Tiled rumpus with fan and double built-in cupboards
- Master suite with WIR & renovated ensuite
- 4 x spacious bedrooms (3 with BIR, fan & air-con)
- Modern family bathroom with tub and shower
- 2 x powder rooms
- Large laundry with ironing area
- Heaps of storage and linen cupboards
- 2 Car garage with storage
- Under-house storage area
- Courtyard
- Crimsafe security screens