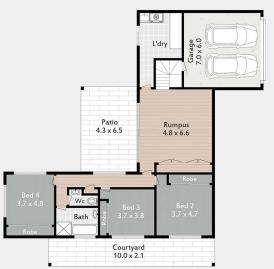

On the ground level you are greeted with a generous sized tiled rumpus with two built-inrobes. Sliding doors lead out to the third covered entertaining deck which has access to the spacious back yard.

On this level you will find three larger than average bedrooms, all carpeted with built-ins, fans & air-conditioning. Two of the bedrooms feature sliding doors that lead out to the courtyard.

The laundry is also supersized with plenty of worktop space and cupboards, with room for the washer and a dryer and an area to iron and hang your clothes.

The property also includes a larger than average double garage & storage area under the house. To help with the bills there is 10kw Solar & a 5000 ltr water tank that is plumbed into the toilets and laundry.

## 10 Roundelay Ct, Eatons Hill

Internal: 298m² | External: 127m² | Total: 425m²

**₽** 5 **₽** 2.5 **₽** 2

Raine&Horne®
Eatons Hill / Albany Creek

Bonnie Worth 0434 862 887

UPPER LEVEL

LOWER LEVEL