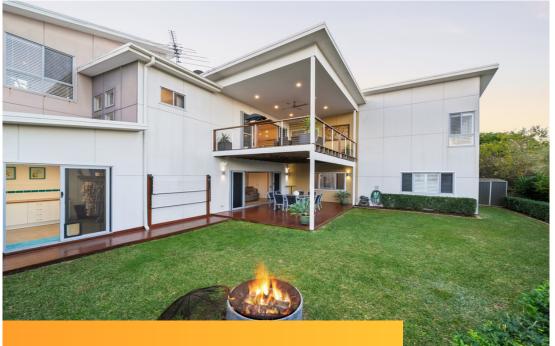

## 10 Roundelay Court, Eatons Hill

Sold for \$1,500,000 (Jul 18, 2024)

Discover a unique opportunity to embrace the epitome of luxury living with this spectacular multi-level property offering approx. 425m² of refined elegance in the heart of Eatons Hill. This expansive 5-bedroom home offers comfort and sophistication, promising a lifestyle of unparalleled relaxation and entertainment for all the family.

Arriving at the residence, you feel you could be in a luxury resort in Bali; with luscious palms framing the very inviting in-ground pool and covered deck, providing a private oasis for year-round enjoyment and relaxation.

Open the double timber doors to showcase an impressive interior complete with high 2.7m ceilings that create an immediate sense of space and airiness. The open plan layout is perfectly designed for the entertainer, with the indoor & outdoor zones being easily connected to showcase impressive views out to Eatons Hill as well as having a private oasis to the front of the property.

Situated in a sought-after location, this property represents a rare opportunity to secure a slice of luxury in one of Eatons Hill's most desirable streets. Whether you seek a sanctuary to unwind or a sophisticated space to entertain, this residence exceeds expectations in every aspect.