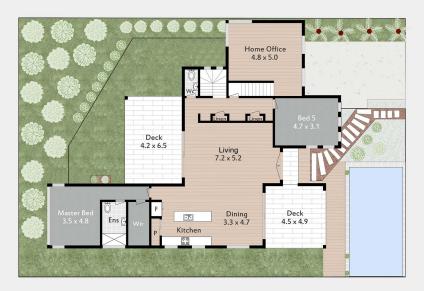

Open the double timber doors to showcase an impressive interior complete with high 2.7m ceilings that create an immediate sense of space and airiness. The open plan layout is perfectly designed for the entertainer, with the indoor & outdoor zones being easily connected to showcase impressive views out to Eatons Hill as well as having a private oasis to the front of the property.

The large kitchen with (approx.) 3m wide island bench takes center stage. This social spot will have you cooking up a storm on the 4-burner induction cooktop, with plenty of worktop space to prep your meals! There's heaps of drawers, overhead cupboards, a walk-in-pantry and space for your double plumbed-in fridge!

The dining area with air-conditioning is directly next to the kitchen, with bi-fold doors that open out to the impressive deck & pool. The adjacent sunken living area is spacious with sliding doors that open out to the second covered deck, with space for an 8-seater table & BBQ; offering amazing views & cooling breezes!

Off the living zone is the lavish master suite, with walk-in-robe and renovated ensuite with floor to ceiling tiles, stone top vanity, ceiling rain-shower & separate shower. The bedroom is sheer luxury with feature lighting and plantation shutters.

The second bedroom is carpeted and is near to the separate powder room and also features 2.7m high ceilings.

Heading upstairs, you'll find a large home office or alternatively this could be your media room or kids play room, the choice is yours.

On the ground level you are greeted with a generous sized tiled rumpus with two built-inrobes. Sliding doors lead out to the third covered entertaining deck which has access to the spacious back yard.

## 10 Roundelay Ct, Eatons Hill

Internal: 298m² | External: 127m² | Total: 425m²

**₽** 5 **₽** 2.5 **₽** 2

Raine&Horne®
Eatons Hill / Albany Creek

Bonnie Worth 0434 862 887

UPPER LEVEL

LOWER LEVEL