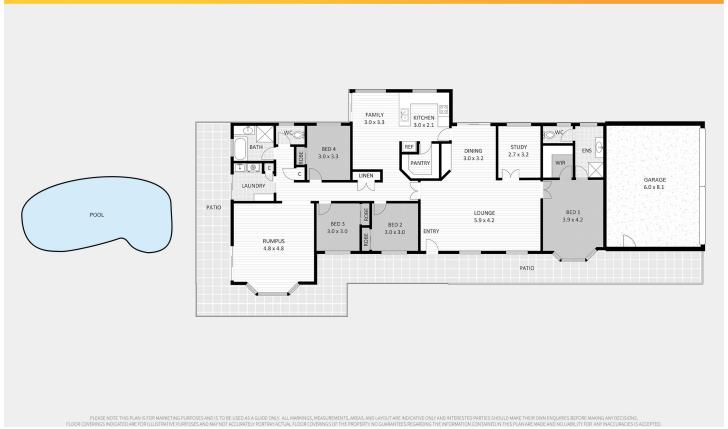

The bedrooms are also well positioned, starting with the master suite which is located to the front of the home and includes a bay window and high raked ceilings. There is also a walk-in-

**Property ID:** L27598814

**Property Type:** House

Garages: 2

**Open Parking:** 2

**Land Area:** 6000.0 sqm

**Bonnie Worth** 

0434862887

bonnie.worth@albanycreek.rh.com.au

robe & tiled ensuite with shower. For extra convenience the separate office is next to this room which could easily be turned into a 5th bedroom / nursery if required.

The further three bedrooms are in a separate wing and include double built-in-robes plus fans. The family bathroom is nearby with a shower & bathtub, plus separate toilet, you will also find the separate laundry.

Heading outside and you will simply love the space that is on offer. With a sparkling salt-water in-ground pool complete with 150m2 deck surround. Ideal for those that love to lounge near the water or maybe gather with friends enjoying some culinary delights; this spot will be used all year round!

## 8 Prasada Ct, Eatons Hill

**₽** 4 **₽** 2 **₽** 4+

Internal: 242m² | External: 101m² | Total: 343m² Bonnie Worth 0434 862 887