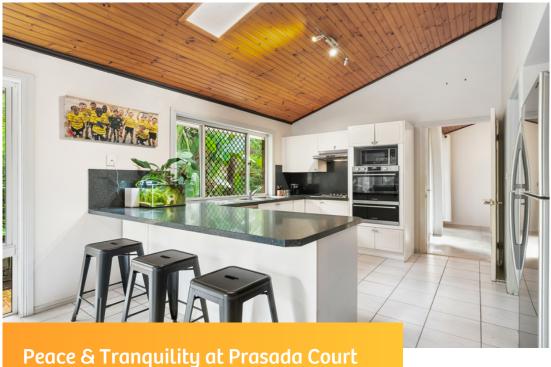

The kitchen features black granite bench tops, plenty of storage space, dishwasher, 4-burner gas cooktop, built-in oven with separate grill and a walk-in-pantry complete with high raked ceilings. The casual living zone is adjacent to the kitchen creating a social spot for you and the family to connect; during the winter months the feature wood burning fireplace will come in handy too.

To Summarise:

- 6000m2 / 1.48 acres
- High Raked ceilings throughout the property
- Exposed brick feature walls
- 150m2 entertaining deck with salt-water in-ground pool
- Sunken lounge with air-conditioning & fans
- Dining area with Italian travertine tiled flooring
- Kitchen with granite bench tops & walk in pantry
- · Causal lounge with wood burning fire
- Separate Rumpus