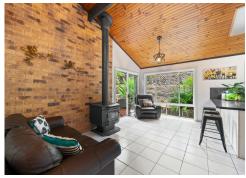

The kitchen features black granite bench tops, plenty of storage space, dishwasher, 4-burner gas cooktop, built-in oven with separate grill and a walk-in-pantry complete with high raked ceilings. The casual living zone is adjacent to the kitchen creating a social spot for you and the family to connect; during the winter months the feature wood burning fireplace will come in handy too.

To Summarise:

- 6000m2 / 1.48 acres
- High Raked ceilings throughout the property
- Exposed brick feature walls
- 150m2 entertaining deck with salt-water in-ground pool
- Sunken lounge with air-conditioning & fans
- Dining area with Italian travertine tiled flooring
- Kitchen with granite bench tops & walk in pantry
- · Causal lounge with wood burning fire
- Separate Rumpus