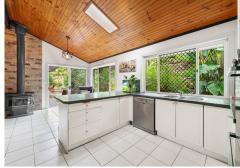

The kitchen features black granite bench tops, plenty of storage space, dishwasher, 4-burner gas cooktop, built-in oven with separate grill and a walk-in-pantry complete with high raked ceilings. The casual living zone is adjacent to the kitchen creating a social spot for you and the family to connect; during the winter months the feature wood burning fireplace will come in handy too.

To Summarise:

- 6000m2 / 1.48 acres
- High Raked ceilings throughout the property
- Exposed brick feature walls
- 150m2 entertaining deck with salt-water in-ground pool
- Sunken lounge with air-conditioning & fans
- Dining area with Italian travertine tiled flooring
- Kitchen with granite bench tops & walk in pantry
- · Causal lounge with wood burning fire
- Separate Rumpus