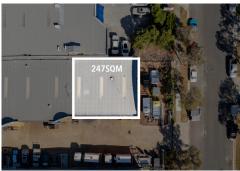

The key features of this property are:

- 247m<sup>2</sup> warehouse + additional storage mezzanine totally 297m2
- Industrial height motorised roller door
- High clearance throughout
- Tilt slab construction
- Glass sliding door with Reception/Office

**Property ID:** L23850797

**Property Type:** Industrial/Wareho

use 297

Building / Floor

Area: