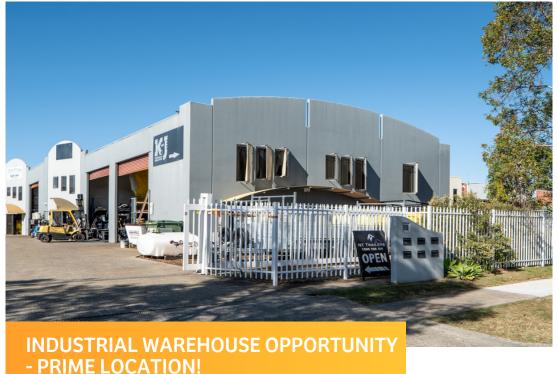

## Sold for \$950,000 (Aug 25, 2023)

Welcome to 1/10 Expansion Street, Molendinar! This exceptional commercial warehouse offers a fantastic opportunity for investors or business owners looking to establish themselves in a prime location.

Located in the heart of Molendinar, this property benefits from its convenient position within a bustling commercial hub. With easy access to major roads and highways, you'll enjoy excellent connectivity to the wider Gold Coast region, ensuring maximum exposure for your business.

The key features of this property are:

- 247m<sup>2</sup> warehouse + additional storage mezzanine totally 297m2
- Industrial height motorised roller door
- High clearance throughout
- Tilt slab construction
- Glass sliding door with Reception/Office