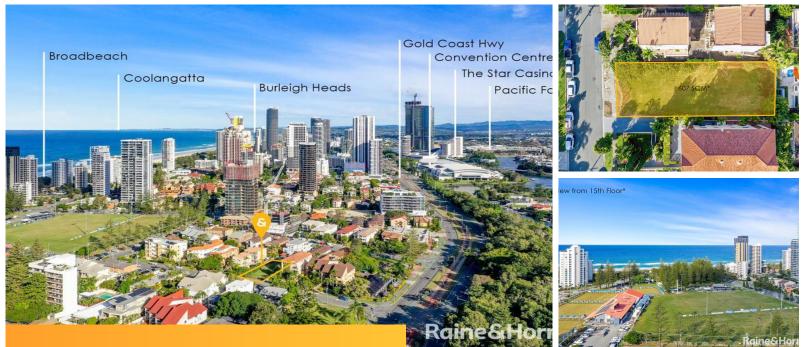

## 10 Saint Kilda Avenue, Broadbeach

## Sold

Sheldon Paris and Bowen Lyu of Raine & Horne Elite are proud to introduce to the market 10 Saint Kilda Avenue, Broadbeach.

This development-ready, level block in a popular pocket of Broadbeach is positioned in a highdensity, high-growth zone. Approved for 17 apartments across 15 storeys, with the potential for additional height, the top-floor apartments offer uninterrupted beach views

Located in a highly coveted suburb on the Gold Coast, Broadbeach, and less than 400m from the beach, this potential development is highly desirable to future developers, developerbuilders, investors, and land bankers.

Location:

- Less than 400 metres to Broadbeach beach
- 800m to Gold Coast Convention and Exhibition Centre
- 2.3km to Surfers Paradise Beach
- 2.6km to Cavil Avenue
- 4.7km to Pacific Fair Shopping Centre