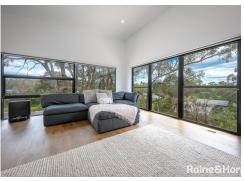

# Sold

Welcome to a residence that seamlessly blends modern design with comfort, offering a lifestyle of sophistication and charm. This stunning home boasts 4 spacious bedrooms, with the master featuring a Walk-In Robe, retreat, and ensuite, while the remaining bedrooms are equipped with Built-In Robes. The thoughtful architecture creates a light-filled ambiance throughout.

#### Ken Grech

0418 509 710 ken.grech@gisborne.rh.com.au

- Walk-in pantry for ample storage.
- Meals and dining area, plus a separate rumpus room.
- Double glazed windows.
- Electric blinds throughout the home.
- Electric skylight from the study.
- · Oak engineered flooring
- Genuine timber oak breakfast bar.
- · Hot water solar set on the roof.
- Gas log feature fireplace & ducted gas heating throughout the home for cozy evenings.
- 2 x Split system cooling for year-round comfort.
- Large void under the home perfect for a man cave (let your imagination run wild).