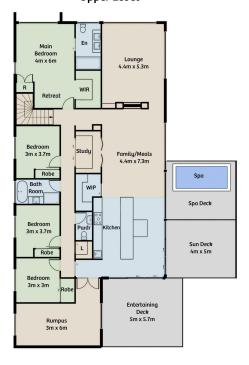

# Sold

Welcome to a residence that seamlessly blends modern design with comfort, offering a lifestyle of sophistication and charm. This stunning home boasts 4 spacious bedrooms, with the master featuring a Walk-In Robe, retreat, and ensuite, while the remaining bedrooms are equipped with Built-In Robes. The thoughtful architecture creates a light-filled ambiance throughout.

#### Key Features:

- Main bedroom with Walk-In Robe, retreat, and ensuite.
- Remaining bedrooms with Built-In Robes.
- 2 bathrooms, plus a powder room for convenience.
- Study nook for a dedicated workspace.
- Open plan modern kitchen with quality fittings.
- Large stone island bench and 900mm free-standing oven/cooktop.

#### Ken Grech

0418 509 710 ken.grech@gisborne.rh.com.au

- Walk-in pantry for ample storage.
- Meals and dining area, plus a separate rumpus room.
- Double glazed windows.
- Electric blinds throughout the home.
- Electric skylight from the study.
- · Oak engineered flooring
- Genuine timber oak breakfast bar.
- · Hot water solar set on the roof.
- Gas log feature fireplace & ducted gas heating throughout the home for cozy evenings.
- 2 x Split system cooling for year-round comfort.
- Large void under the home perfect for a man cave (let your imagination run wild).

Step outside onto the entertaining deck/sundeck, complete with a built-in Swim Spa (additional storage under the swim spa), providing the perfect space for relaxation and social gatherings.

#### Additional Features:

- Double garage with extra storage space
- Expansive laundry complete with laundry shoot & ample storage for added convenience.

This beautiful home is strategically located in close proximity to primary and secondary schooling, parks and recreation areas, Gisborne town centre, and the local golf course.

## Upper Level

Disclaimer: Floor plan, measurements and appliances are approximate and are for illustrative purposes only.

Please refer to draftsmans plans for accurate measurements.