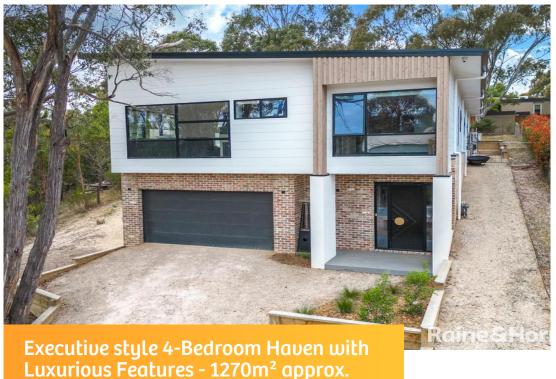

# 92 Dalton Street, Gisborne

# Sold

Welcome to a residence that seamlessly blends modern design with comfort, offering a lifestyle of sophistication and charm. This stunning home boasts 4 spacious bedrooms, with the master featuring a Walk-In Robe, retreat, and ensuite, while the remaining bedrooms are equipped with Built-In Robes. The thoughtful architecture creates a light-filled ambiance throughout.

Property ID: L24502849

**Property Type:** House

Garages: 2

Land Area: 1265.0 sqm