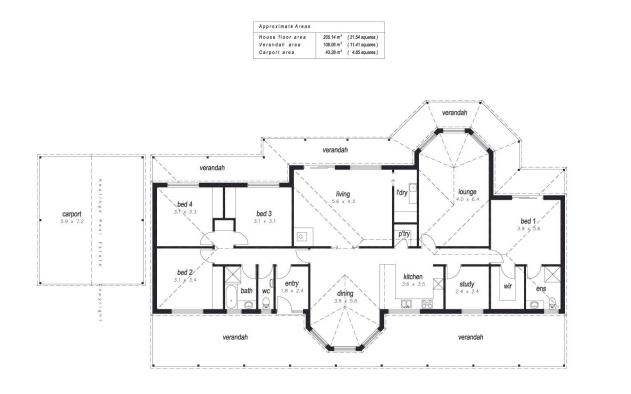

## No.590 Kennedys Lane Chintin

Figured dimensions are approximate anly Drawing prepared by admDesign for Kealings Real Estate © approx.