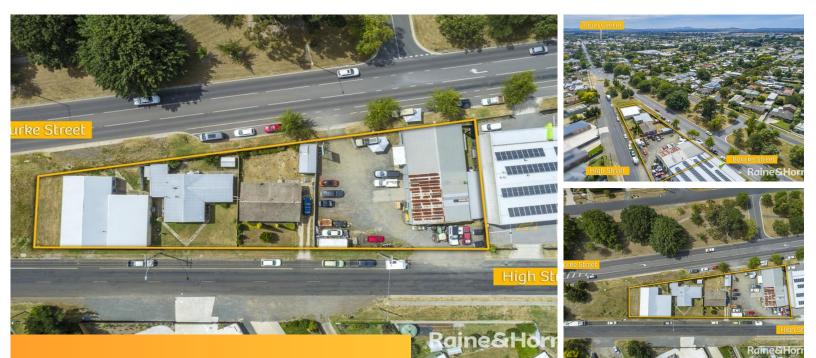

## 141 High Street, Kyneton

#### \$1,195,000

- Land size approx. 1532m<sup>2</sup>
- Two buildings on one title
- Commercial premises

| Property ID:           | L26760956  |
|------------------------|------------|
| Property Type:         | Retail     |
| Building / Floor Area: | 400        |
| Land Area:             | 1532.0 sqm |