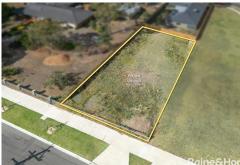

## Raine&Horne<sub>®</sub>

Build your dream home - 698m<sup>2</sup>

Contact our team today.

Property ID: L27086984

Property Type: Land

**Land Area:** 698.0 sqm