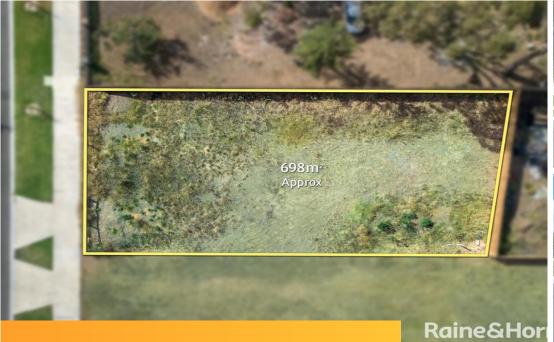

## Raine&Horne<sub>®</sub>

Build your dream home - 698m<sup>2</sup>

Contact our team today.

Property ID: L27086984

Property Type: Land

**Land Area:** 698.0 sqm