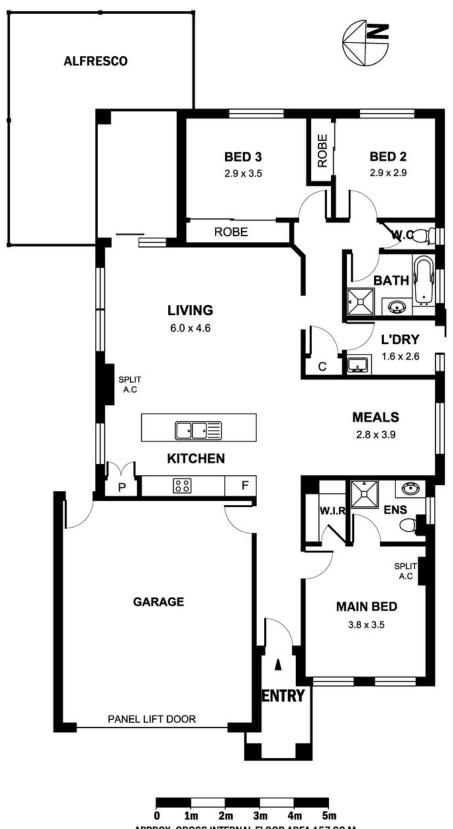

- Three bedrooms, WIR & ensuite to main, BIR's to remaining bedrooms
- Open plan kitchen/meals living with separate meals area or could be used as office/study/kids play area
- Kitchen offers gas cook top, electric oven, dishwasher, good storage space
- Central bathroom shower, bath, vanity, separate toilet
- Separate laundry with access to side/rear yard
- Undercover, decked Alfresco area
- Private, well established gardens,
- Gas ducted heating throughout, split system fitted to main bedroom & living

### **26 MOUNT VISTA CLOSE, NEW GISBORNE**

APPROX. GROSS INTERNAL FLOOR AREA 157 SQ M APPROX. GROSS EXTERNAL FLOOR AREA 37 SQ M