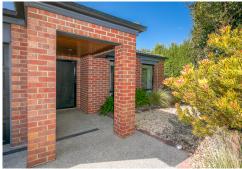

- Three bedrooms, WIR & ensuite to main, BIR's to remaining bedrooms
- Open plan kitchen/meals living with separate meals area or could be used as office/study/kids play area
- Kitchen offers gas cook top, electric oven, dishwasher, good storage space
- Central bathroom shower, bath, vanity, separate toilet
- Separate laundry with access to side/rear yard
- Undercover, decked Alfresco area
- Private, well established gardens,
- Gas ducted heating throughout, split system fitted to main bedroom & living