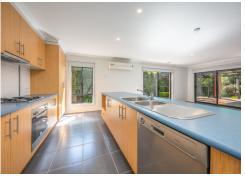

- Three bedrooms, WIR & ensuite to main, BIR's to remaining bedrooms
- Open plan kitchen/meals living with separate meals area or could be used as office/study/kids play area
- Kitchen offers gas cook top, electric oven, dishwasher, good storage space
- Central bathroom shower, bath, vanity, separate toilet
- Separate laundry with access to side/rear yard
- Undercover, decked Alfresco area
- Private, well established gardens,
- Gas ducted heating throughout, split system fitted to main bedroom & living