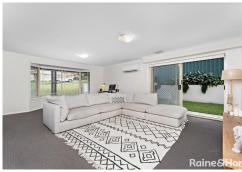

## \$770 per week

- Open plan living & dining area
- $\bullet$  Modern kitchen with dishwasher, electric appliances & plenty of storage space
- $\bullet$  Generously sized bedrooms with built-in robes & ceiling fans
- · Main bathroom with bathtub
- · Master bedroom boasts ensuite
- R/C A/C in living room
- Undercover entertaining area
- Low maintenance, landscaped fenced yard
- Single car garage with internal access
- Short walk to local shops, schools and amenities