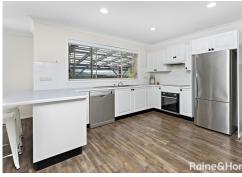

## \$770 per week

- Open plan living & dining area
- $\bullet$  Modern kitchen with dishwasher, electric appliances & plenty of storage space
- $\bullet$  Generously sized bedrooms with built-in robes & ceiling fans
- · Main bathroom with bathtub
- · Master bedroom boasts ensuite
- R/C A/C in living room
- Undercover entertaining area
- Low maintenance, landscaped fenced yard
- Single car garage with internal access
- Short walk to local shops, schools and amenities