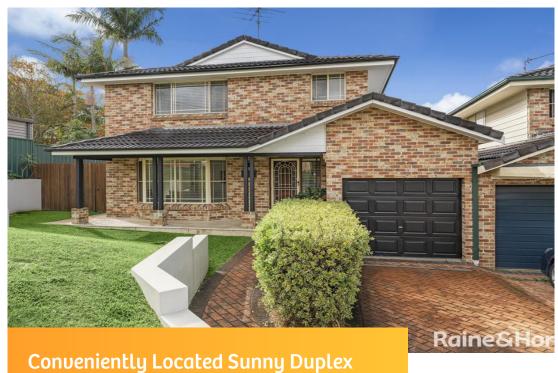

## 2 Hume Drive, Helensburgh

## \$770 per week

- Open plan living & dining area
- $\bullet$  Modern kitchen with dishwasher, electric appliances & plenty of storage space
- $\bullet$  Generously sized bedrooms with built-in robes & ceiling fans
- · Main bathroom with bathtub
- · Master bedroom boasts ensuite
- R/C A/C in living room
- Undercover entertaining area
- Low maintenance, landscaped fenced yard
- Single car garage with internal access
- Short walk to local shops, schools and amenities

Property ID: R3077231

Property Type: DuplexSemi-detached

Garages: 1

**Land Area:** 301.0 sqm