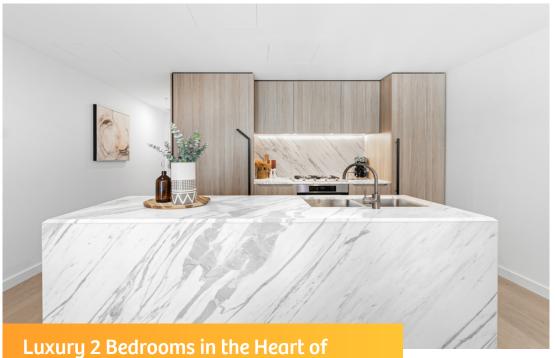

## Apartment Highlight's:

- Brand new apartment
- Two bedrooms have built-ins
- Master bedroom with en-suite, second bedroom with walk-in robe
- South-East facing providing good sunlight

**Property ID:** L18749801

**Property Type:** Apartment

**Building / Floor Area**: 93

Open Parking: 1

Land Area: 110.0 sqm

Temuqile (Tim) Boyan

0404466666

tim.b@lindfield.rh.com.au

- Secure underground parking
- High quality timber flooring
- Marble wrapped kitchen island and splash back, with integrated fridge and Miele gas cooktops
- Fully tiled bathrooms
- Ducted reverse cycle air conditioning
- Smart door lock, Video intercom, Secure parking
- Floor-to-ceiling windows in the bedrooms and lounge
- Internal laundry with dryer