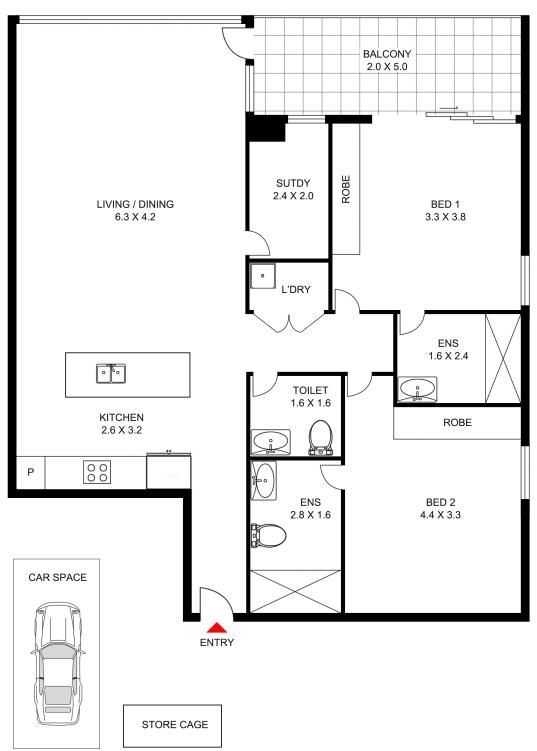

## Apartment Highlight's:

- Brand new apartment
- Two bedrooms have built-ins
- Master bedroom with en-suite, second bedroom with walk-in robe
- South-East facing providing good sunlight

**Property ID:** L18749801

**Property Type:** Apartment

**Building / Floor Area**: 93

Open Parking: 1

Land Area: 110.0 sqm

Temuqile (Tim) Boyan

0404466666

tim.b@lindfield.rh.com.au

- Secure underground parking
- High quality timber flooring
- Marble wrapped kitchen island and splash back, with integrated fridge and Miele gas cooktops
- Fully tiled bathrooms
- Ducted reverse cycle air conditioning
- Smart door lock, Video intercom, Secure parking
- Floor-to-ceiling windows in the bedrooms and lounge
- Internal laundry with dryer

Internal: 93 sq.m. Total: 110 sq.m. (approx.)

Strata: \$1,128 per quarter

Water: \$150 per quarter

Council: \$450 per quarter

(All approx.)

Inspect as advertise or by appointment call Tim and Eric

Disclaimer: The above information contained herewith, including but not limited to the general property description, price, and the address, is provided to Raine & Horne Lindfield by third parties, we have obtained this information from sources we believe to be reliable, However, we cannot guarantee the accuracy of this information and nor do we accept responsibility for its accuracy. Any interested parties should rely on their own enquiries and judgment to determine the accuracy of this information for their own purposes.