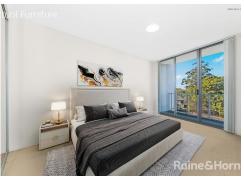

- Expansive open living/dining, bathed in natural light, the living areas flow seamlessly to a private balcony.
- Contemporary kitchen equipped with gas cooktop and stainless-steel appliances
- Two bright and generous bedrooms. Main bedroom with private balcony.
- Stylish bathroom features built-in bath
- Internal laundry -Secure parking with storage cage and lift access.