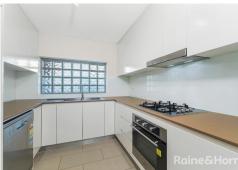

- Expansive open living/dining, bathed in natural light, the living areas flow seamlessly to a private balcony.
- Contemporary kitchen equipped with gas cooktop and stainless-steel appliances
- Two bright and generous bedrooms. Main bedroom with private balcony.
- Stylish bathroom features built-in bath
- Internal laundry -Secure parking with storage cage and lift access.