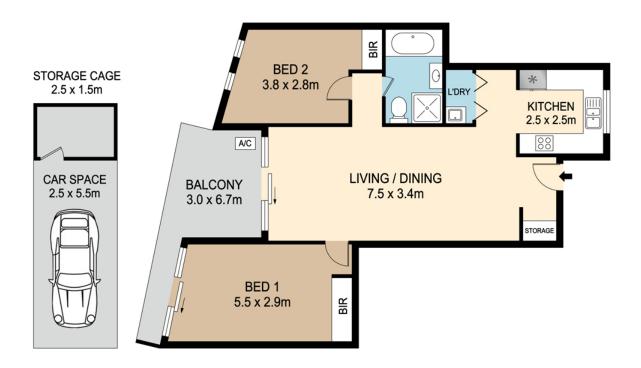

## 27/538 WOODVILLE ROAD, GUILDFORD

DISCLAIMER: PLANS SHOWN ARE FOR MARKETING PURPOSES ONLY, ALL DIMENSIONS ARE APPROXIMATE AND NOT TO SCALE. THEY ARE SUBJECT TO ERRORS AND INACCURACIES AND NO LIABILITY WILL BE ACCEPTED. INTERESTED PARTIES SHOULD MAKE THEIR OWN INQUIRES.