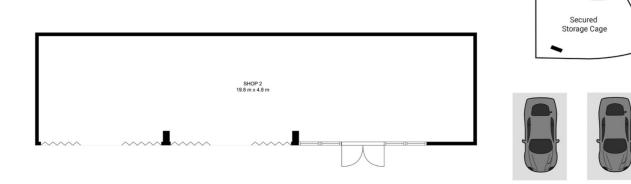

#### Raine&Horne.

INTERNAL AREA: 95 SQM APPROX STORAGE AREA (B1): 53 SQM APPOX CAR SPACE x2: 28 SQM APPROX TOTAL AREA: 176 SQM APPROX

Car Space

### Shop 2/6 Princes Highway, Wolli Creek

INDICATIVE ONLY. THIS INFORMATION PRESENTED HERE IS SOURCED FROM WHAT WE CONSIDER RELIABLE SOURCES, WE CANNOT ASSURE ITS PRECISION. THOSE WITH INTEREST SHOULD CONDUCT THEIR OWN INVESTIGATIONS.