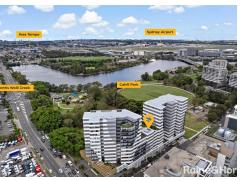

#### **Contact Agent**

Raine&Horne Lindfield is delighted to present shop1,2,3,4,5 at 6 Princes Highway, Wolli Creek, to the market for sale and lease. These exceptional offices or retail spaces are situated on the ground floor of the Cahill Gardens Building. Conveniently located next the Cahill Park, shops and all forms of public transport including Wolli Creek Railway Station (approx 450m) as well as buses along the princes highway. It offers unparalleled convenience and seamless accessibility, making it a perfect opportunity for owner-occupiers or investors in the soughtafter suburb of Wolli Creek.