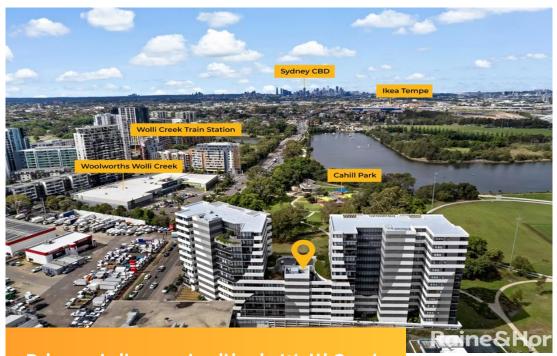

#### **Contact Agent**

Raine&Horne Lindfield is delighted to present shop1,2,3,4,5 at 6 Princes Highway, Wolli Creek, to the market for sale and lease. These exceptional offices or retail spaces are situated on the ground floor of the Cahill Gardens Building. Conveniently located next the Cahill Park, shops and all forms of public transport including Wolli Creek Railway Station (approx 450m) as well as buses along the princes highway. It offers unparalleled convenience and seamless accessibility, making it a perfect opportunity for owner-occupiers or investors in the soughtafter suburb of Wolli Creek.