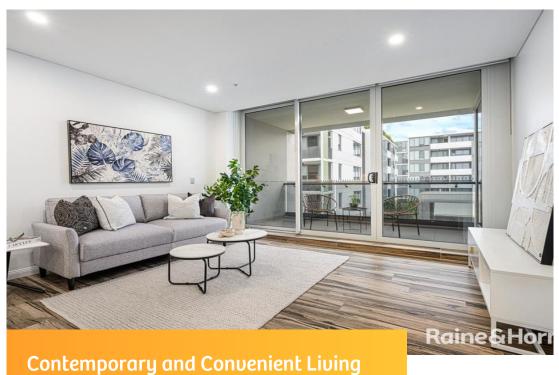

## Sold

Promising a desirable lifestyle of ultra-convenience, it's set on the third floor of the sought-after 'Symphony' By Meriton. This modern one bedroom, one bathroom apartment features open-plan living/dining, stylish gas kitchen with stone bench tops, ducted air-conditioning, and access to resort-style facilities. Perfect as a first home, investment or for busy couples or singles wanting spacious easy-care living that's close to everything.

- Modern open plan interiors, flooded with abundant natural light
- Stylish Miele-appointed kitchen with gas cooking and dishwasher
- Generous sized bedroom featuring built-in robe
- All-tiled bathroom including bath, separate internal laundry
- Ducted air conditioning, media room, storage cage on title
- Presented in good condition and ready to live in or lease out
- Premium building facilities, BBQ area, pool, gym, and sauna