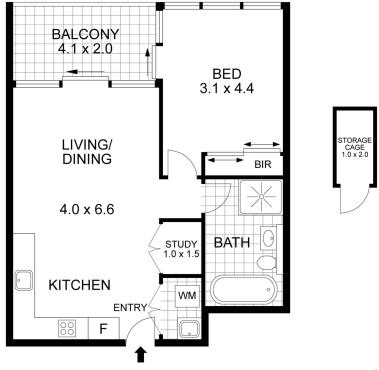

Disclaimer: Drawing not to scale, Please note that while the information contained in this floorplan is provided by reliable sources, we cannot gr

Living Area: 59 sqm Approx. Storage: 2 sqm Approx. Total Area: 61 sqm Approx.