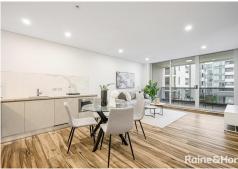

## Sold

Promising a desirable lifestyle of ultra-convenience, it's set on the third floor of the sought-after 'Symphony' By Meriton. This modern one bedroom, one bathroom apartment features open-plan living/dining, stylish gas kitchen with stone bench tops, ducted air-conditioning, and access to resort-style facilities. Perfect as a first home, investment or for busy couples or singles wanting spacious easy-care living that's close to everything.

- Modern open plan interiors, flooded with abundant natural light
- Stylish Miele-appointed kitchen with gas cooking and dishwasher
- Generous sized bedroom featuring built-in robe
- All-tiled bathroom including bath, separate internal laundry
- Ducted air conditioning, media room, storage cage on title
- Presented in good condition and ready to live in or lease out
- Premium building facilities, BBQ area, pool, gym, and sauna