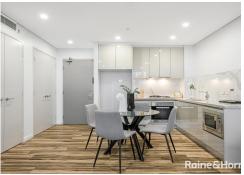

## Sold

Promising a desirable lifestyle of ultra-convenience, it's set on the third floor of the sought-after 'Symphony' By Meriton. This modern one bedroom, one bathroom apartment features open-plan living/dining, stylish gas kitchen with stone bench tops, ducted air-conditioning, and access to resort-style facilities. Perfect as a first home, investment or for busy couples or singles wanting spacious easy-care living that's close to everything.

- Modern open plan interiors, flooded with abundant natural light
- Stylish Miele-appointed kitchen with gas cooking and dishwasher
- Generous sized bedroom featuring built-in robe
- All-tiled bathroom including bath, separate internal laundry
- Ducted air conditioning, media room, storage cage on title
- Presented in good condition and ready to live in or lease out
- Premium building facilities, BBQ area, pool, gym, and sauna