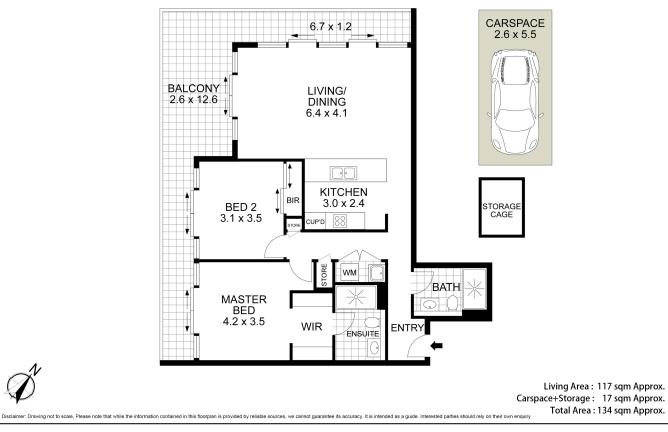

Main Features:

- Modern open plan interiors with high ceiling, flooded with abundant natural light
- Bright contemporary kitchen with gas cooktop, dishwasher, and ample storage
- Two generously sized bedrooms, master bedroom with walk-in wardrobe and ensuite
- Sleek bathroom with shower/bath, separate internal laundry with dryer
- Large wrap-around balcony with water view, perfect for outdoor entertaining

| Property ID:           | L27142731 |
|------------------------|-----------|
| Property Type:         | Apartment |
| Building / Floor Area: | 117       |
| Garages:               | 1         |

2 🖵

ക്ഷ 2

Winnie Cheng 0414 363 818 winnie.c@lindfield.rh.com.au • Secure basement parking and 3 sqm storage cage on title, ducted air conditioning

Situated a short proximity to amenities including cafes, local schools and shops. With multiple parklands and ferry wharf around the corner and the railway station a short distance away, this property offers the perfect lifestyle for those seeking convenience and comfort.