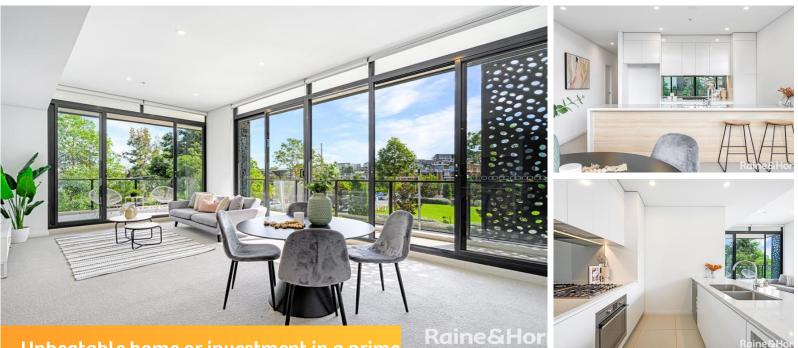

Stylishly appointed with quality finishes throughout, this sunlit second floor residence features light filled open plan living and dining area, gas kitchen with ample storage, two good-sized bedrooms and a wrap-around balcony. You will enjoy peaceful and modern living with beautiful water views over Parramatta River.

Main Features:

- Modern open plan interiors with high ceiling, flooded with abundant natural light
- Bright contemporary kitchen with gas cooktop, dishwasher, and ample storage
- Two generously sized bedrooms, master bedroom with walk-in wardrobe and ensuite
- Sleek bathroom with shower/bath, separate internal laundry with dryer
- Large wrap-around balcony with water view, perfect for outdoor entertaining

Winnie Cheng 0414 363 818 winnie.c@lindfield.rh.com.au • Secure basement parking and 3 sqm storage cage on title, ducted air conditioning

Situated a short proximity to amenities including cafes, local schools and shops. With multiple parklands and ferry wharf around the corner and the railway station a short distance away, this property offers the perfect lifestyle for those seeking convenience and comfort.