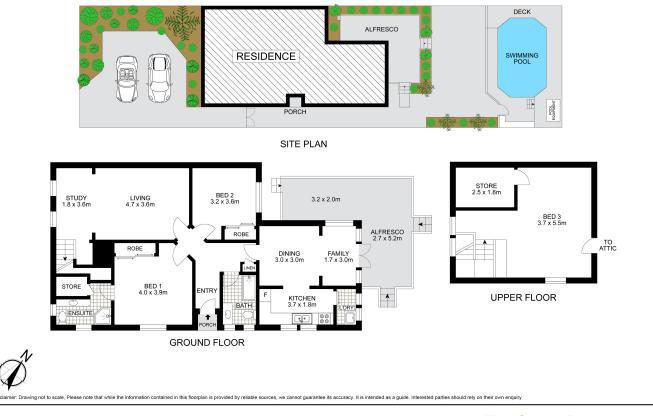

## Sold for \$1,680,000 (May 23, 2024)

Fully renovated home positioned only a few minutes stroll to Denistone Station, buses, schools and other amenities. This home offers a move-in ready sanctuary on a private north east to rear 411sqm block with swimming pool and perfect for entry-level young families.

Highlight features:

- Renovated home with mostly full brick layout sundrenched living and dining area
- Shaded wraparound deck overlooks swimming pool and courtyard
- Modern kitchen with stone benches and stainless gas cooktop
- Generously sized bedrooms with built- ins plus top floor teen retreat
- Newly renovated bathrooms showcase floor to ceiling tiles
- Split air conditioning system attached with plantation shutters
- Within Denistone East Public School catchment