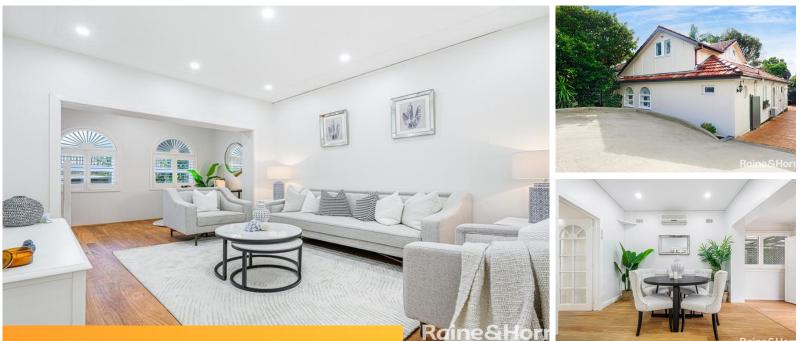

## Sold for \$1,680,000 (May 23, 2024)

Fully renovated home positioned only a few minutes stroll to Denistone Station, buses, schools and other amenities. This home offers a move-in ready sanctuary on a private north east to rear 411sqm block with swimming pool and perfect for entry-level young families.

Highlight features:

- Renovated home with mostly full brick layout sundrenched living and dining area
- Shaded wraparound deck overlooks swimming pool and courtyard
- Modern kitchen with stone benches and stainless gas cooktop
- Generously sized bedrooms with built- ins plus top floor teen retreat
- Newly renovated bathrooms showcase floor to ceiling tiles
- Split air conditioning system attached with plantation shutters
- Within Denistone East Public School catchment