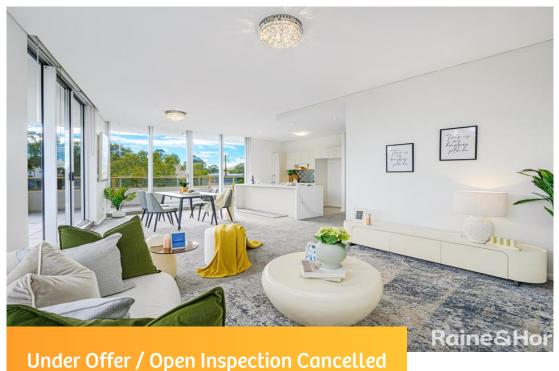

## 1217/8 Avon Road, Pymble

Sold for \$1,058,000 (Jul 30, 2024)

Nestled within of the most prestigious locations in Pymble and sitting on the 12th level floor Sub-penthouse level with newly renovated interiors and wrapped on three sides in Balconies combined with outstanding bush views and Sydney city harbour views. With fully open plan, each bedroom has their own access to the balcony creating a bright and airy feel. With just a short walk to trains, buses, shops and one of elite private girl school- Pymble Ladies College. This luxury 2 bedrooms 2 bathroom and 2 car spaces apartment offers spacious and elegantly appointed homes designed for premier lifestyle.

- North facing with sun-bathed bright interiors including new carpet and paint
- Opening to sunny three sides wrapped balcony with parklands bush look and city harbour views
- Expansive main bedroom with built in robes and a master ensuite bathroom
- Spacious second bedroom includes built in wardrobes and floor-to-ceiling glass sliding doors that open to the balcony
- Equipped with brand new stone benchtop and island bench