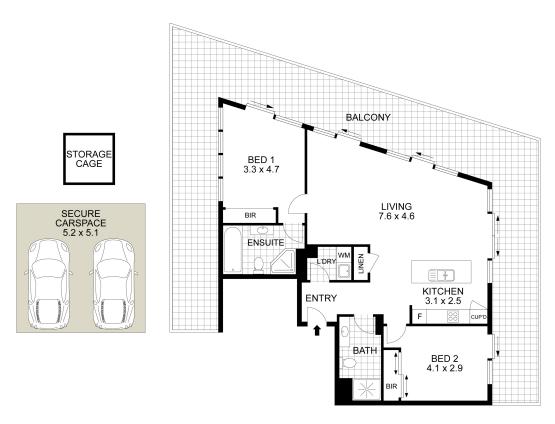

## 1217/8 Avon Road, Pymble

Sold for \$1,058,000 (Jul 30, 2024)

Nestled within of the most prestigious locations in Pymble and sitting on the 12th level floor Sub-penthouse level with newly renovated interiors and wrapped on three sides in Balconies combined with outstanding bush views and Sydney city harbour views. With fully open plan, each bedroom has their own access to the balcony creating a bright and airy feel. With just a short walk to trains, buses, shops and one of elite private girl school- Pymble Ladies College. This luxury 2 bedrooms 2 bathroom and 2 car spaces apartment offers spacious and elegantly appointed homes designed for premier lifestyle.

- North facing with sun-bathed bright interiors including new carpet and paint
- Opening to sunny three sides wrapped balcony with parklands bush look and city harbour views
- Expansive main bedroom with built in robes and a master ensuite bathroom
- Spacious second bedroom includes built in wardrobes and floor-to-ceiling glass sliding doors that open to the balcony
- Equipped with brand new stone benchtop and island bench

Property ID: L27927048

**Property Type:** Apartment

**Open Parking:** 2

**Zhe (Alex) Sun**0432148026
alex.sun@lindfield.rh.com.au

- Attractive security building access from street and garage
- On-site Gym, Sauna, and BBQ garden
- Ducted air conditioning throughout and secure car spaces including good size of storage cage
- Minutes' walk to Pymble Ladies College as well as Pymble local cafes and shops

Approx. Internal + External Area: 146 sqm

Approx. Total Size: 178 sqm

1217/8 Avon Road, Pymble

Raine&Horne