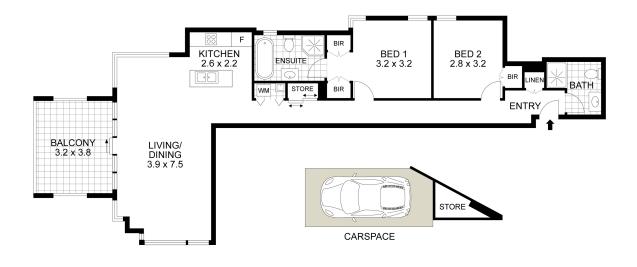

#### Features:

- Charming secure building with elevator access
- Nestled within beautifully landscaped gardens
- High ceilings and expansive living and dining areas
- Modern stone kitchen with gas cooking and European appliances
- All bedrooms feature built-in robes, master includes an ensuite
- Ensuite boasts a luxurious freestanding bath, ducted air conditioning throughout
- Short stroll to Lindfield bus, trains and local shops

| Property ID:   | L27985827 |
|----------------|-----------|
| Property Type: | Apartment |
| Open Parking:  | 1         |

Zhe (Alex) Sun 0432148026 alex.sun@lindfield.rh.com.au Inspect as advertise or by appointment call Alex Sun 0432 148 026 Or Eric Wei 0457 579 999