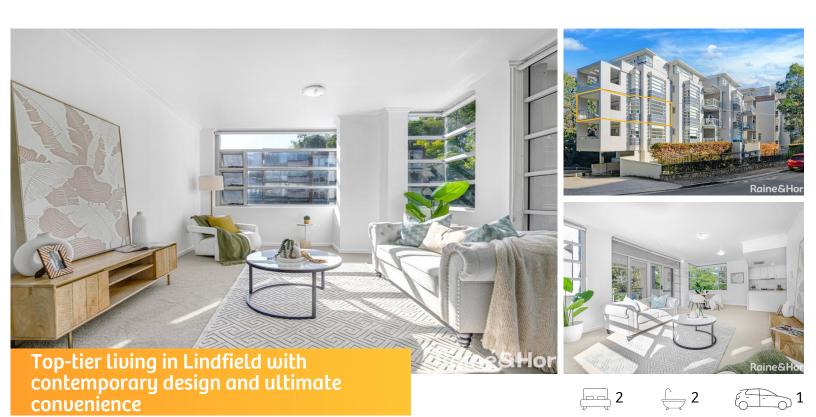

### 26/6-8 Drovers Way, Lindfield

### Sold for \$950,000 (Jun 27, 2024)

Featuring sleek, modern finishes throughout, this elegantly designed two bedroom apartment provides top-tier living within a secure, conveniently situated complex. Just a short walk from Lindfield's vibrant shops and restaurants, this prime location offers easy access to the train station, parks, and schools.

#### Features:

- Charming secure building with elevator access
- Nestled within beautifully landscaped gardens
- High ceilings and expansive living and dining areas
- Modern stone kitchen with gas cooking and European appliances
- All bedrooms feature built-in robes, master includes an ensuite
- Ensuite boasts a luxurious freestanding bath, ducted air conditioning throughout
- Short stroll to Lindfield bus, trains and local shops