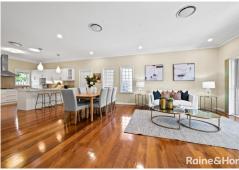

The contemporary kitchen and family area seamlessly connect to a covered outdoor entertaining area that enjoys a sunny aspect, overlooking beautifully landscaped gardens and lush lawns. Located within the highly sought-after catchment areas for Beecroft Public and Cheltenham Girls, as well as other prestigious private schools, all within walking distance. Additionally, the property is close to Beecroft Shopping Village, the train station, and M2 access, making it the ideal family home in a prime location.

Property Type: House

Building / Floor Area: 177

Garages:

Land Area: 833.0 sqm

Zhe (Alex) Sun

0432148026

alex.sun@lindfield.rh.com.au

- Expansive, fully tiled northeast-facing alfresco entertaining terrace with ceiling downlights and shade blinds for year-round enjoyment
- Modern kitchen featuring stone benchtops, gas cooking, and a breakfast bar
- Open-plan family room with brush box timber floors
- Generous master suite with a walk-in robe
- Large multi-purpose dance studio/entertainment area downstairs
- Four-car automatic tandem garage with internal access and under-house storage
- Within the esteemed catchment for Beecroft Public School and Cheltenham Girls, approximately an 8-minute walk away