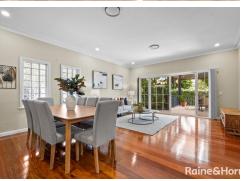

The contemporary kitchen and family area seamlessly connect to a covered outdoor entertaining area that enjoys a sunny aspect, overlooking beautifully landscaped gardens and lush lawns. Located within the highly sought-after catchment areas for Beecroft Public and Cheltenham Girls, as well as other prestigious private schools, all within walking distance. Additionally, the property is close to Beecroft Shopping Village, the train station, and M2 access, making it the ideal family home in a prime location.

Property Type: House

Building / Floor Area: 177

Garages:

Land Area: 833.0 sqm

Zhe (Alex) Sun

0432148026

alex.sun@lindfield.rh.com.au

- Expansive, fully tiled northeast-facing alfresco entertaining terrace with ceiling downlights and shade blinds for year-round enjoyment
- Modern kitchen featuring stone benchtops, gas cooking, and a breakfast bar
- Open-plan family room with brush box timber floors
- Generous master suite with a walk-in robe
- Large multi-purpose dance studio/entertainment area downstairs
- Four-car automatic tandem garage with internal access and under-house storage
- Within the esteemed catchment for Beecroft Public School and Cheltenham Girls, approximately an 8-minute walk away