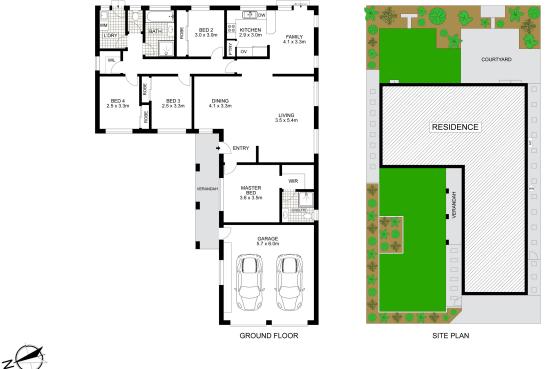

ile, Please note that while the information contained in this floorplan is provided by reliable sources, we cannot guarantee its accuracy. It is intended as a guide. Interested parties should rely on their own enquiry

Approx. Internal Floor Area : 171 Sqm

48 Dartford Road, Thornleigh

Disclair

Raine&Horne.