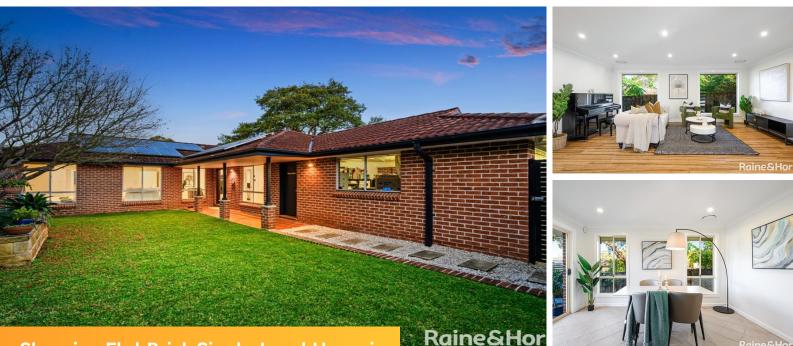

## Stunning Flat Brick Single-Level Home in Heart of Thornleigh

## Auctioned for \$2,000,000 (Jul 28, 2024)

Located on one of Thornleigh's most popular streets, this stunning single-level residence is impeccably presented inside and out. With light-filled interiors, multiple living areas, and ultra-private landscaped gardens, it's perfect for families, investors, and downsizers. This home should be at the top of your inspection list.

#### Features:

- Master bedroom with walk-in robe and en-suite
- Three additional bedrooms with built-in wardrobes
- Open-plan lounge/dining room with bamboo flooring and abundant natural light from large windows
- Bright kitchen with breakfast bar and adjoining casual meals or second living area
- Rear yard with alfresco dining area, manicured gardens, and level lawn

- Fully enclosed front yard with stone retaining wall and mature hedging, perfect for family sports

| 28403397 |
|----------|
| louse    |
| 2        |
|          |

2

**Zhe (Alex) Sun** 0432148026 alex.sun@lindfield.rh.com.au

4

لصصل

- Double garage with large attic storage

- Recent updates: ducted air conditioning, Vedura bamboo flooring, fresh paint, and Solar battery system

- Easy-care 484.7 sqm block
  - Location:\*\*
    - 450m to Normanhurst West Public School
    - 1.4km to Normanhurst Train Station and local cafes
    - 800m to Normanhurst Park
    - 1.1km to Larool Preschool