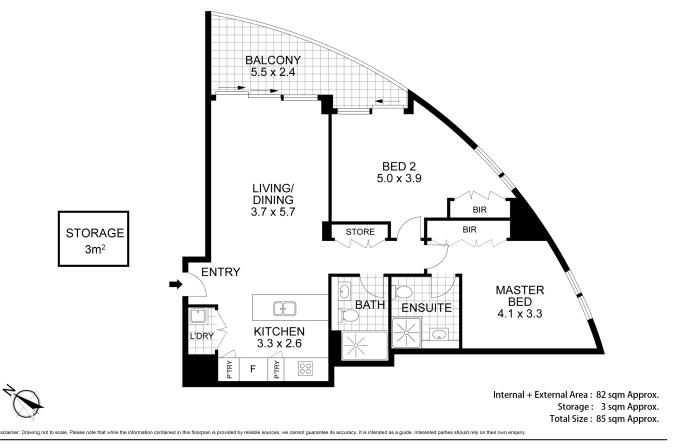

The features include:

- -Two large bedrooms with floor-to-ceiling built-in wardrobes
- -Two luxurious bathrooms with plenty of storage, including an ensuite off the master

-Modern kitchen with stone benchtop, European stainless-steel gas stove, and an integrated dishwasher

-Open plan living and dining area flowing onto a covered alfresco area on the balcony

Internal laundry

-Ducted air conditioning, video intercom, and NBN connectivity

-Secure entrance, mail room, and lift access