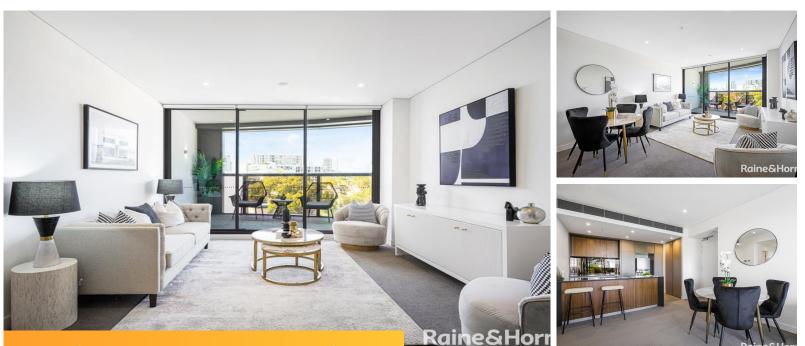

## 510/6 Ebsworth Street, Zetland

Sold for \$1,050,000 (Sep 06, 2024)

Experience the best of luxury urban living in this two-bedroom apartment, perfectly positioned on the 5th floor of the landmark OVO building by Mirvac, in the heart of Green Square's cosmopolitan district.

The features include:

- -Two large bedrooms with floor-to-ceiling built-in wardrobes
- -Two luxurious bathrooms with plenty of storage, including an ensuite off the master

-Modern kitchen with stone benchtop, European stainless-steel gas stove, and an integrated dishwasher

-Open plan living and dining area flowing onto a covered alfresco area on the balcony

Internal laundry

-Ducted air conditioning, video intercom, and NBN connectivity

-Secure entrance, mail room, and lift access