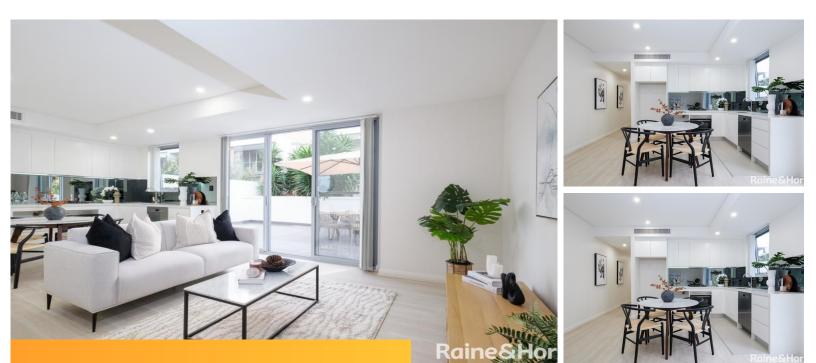

#### Sold for \$895,000 (Oct 11, 2024)

This elegant 2-bedroom, 2-bathroom apartment plus a study area with a secure car space offers a blend of contemporary design and convenient location. Situated in the heart of Gordon, it features a spacious courtyard perfect for outdoor entertaining and relaxation.

- Generous courtyard
- Sun-drenched living area with window glass
- Open-plan design kitchen featuring stone benchtops and top-of-the-line appliances
- Both bedrooms with built-in robes, with the master bedroom offering a private ensuite
- Convenient study nook
- Split system air-conditioning and secure intercom entry
- Pet-friendly, subject to approval by the owners' committee
- Secure car space with a large lock-up storage cage