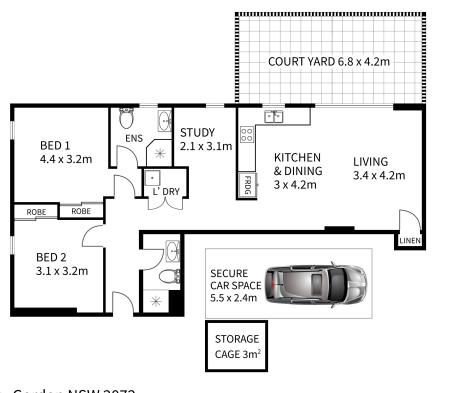

### G07/71 Ridge St, Gordon NSW 2072

All information presented is gathered from sources we believe are reliable. We have no reason to doubt it's accuracy. however. cannot guarantee it. The plans shown here are for presentation purposes & are not part of any legal document or title and & are subject to errors, omissions & inaccuracies and should not be used as sole reference. All measurements & figures are approximate. Interested parties should make & rely on their own enquiries.