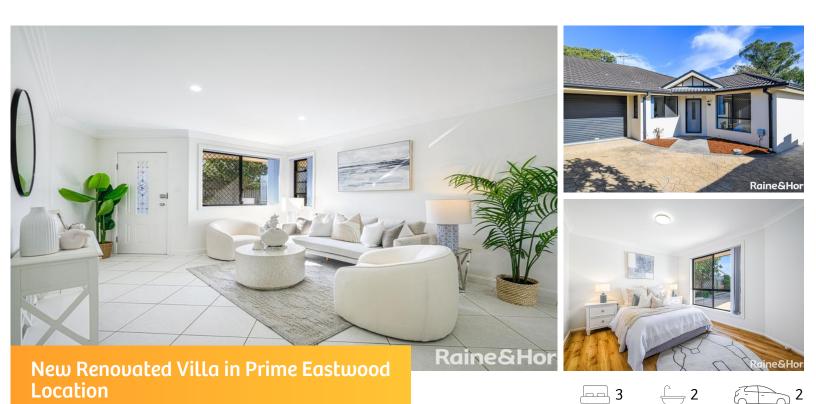

## Auctioned for \$1,620,000 (Aug 11, 2024)

Discover the perfect blend of convenience, comfort, and style in this impeccably maintained villa home. Ideally for young family and downsizing family, situated near Five Ways Shops, local schools, and public transport, this property offers everything you need for modern living. Nestled in a small, well-kept complex of just 3 villas, it features a bright, contemporary interior that flows effortlessly to a sunny and practical outdoor courtyard.

Property ID:L28932380Property Type:VillaGarages:2

**Zhe (Alex) Sun** 0432148026 alex.sun@lindfield.rh.com.au

Key Features:

• Three new renovated generous bedrooms, including a master suite with an ensuite and walkin robe.

- Brand new kitchen with stone bench, European appliances and cook-tops.
- Brand new remote lock-up garage with direct internal access.
- Near new deck perfect for gatherings and relaxation.
- Two split system air conditioners for year-round comfort.
- Completely level with no stairs, ensuring ease of access and mobility.

- Immaculately presented and ready for immediate occupancy.
- $\bullet$  Easy access to Macquarie University & Eastwood Station and 544 bus stop right at your doorstep.

Embrace an unparalleled lifestyle of ease and practicality in this charming villa home, perfect for discerning buyers seeking an exceptional living experience.