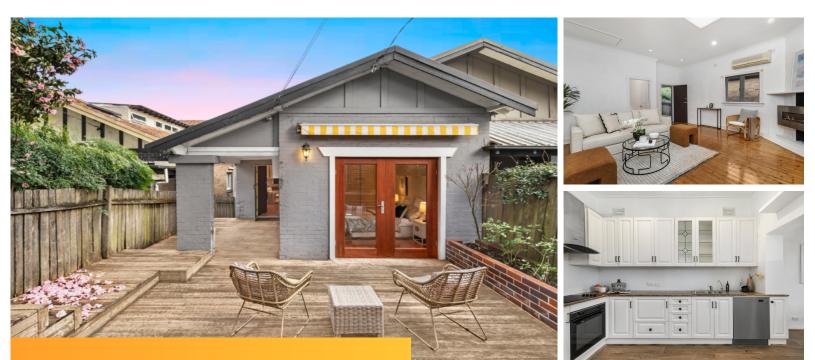

#### Sold Prior To Auction

Character charm in a convenient walk-to-village location

Sitting at one of Lane Cove's highest points with quiet rear lane access and far-reaching panoramas, this re-imagined worker's cottage is quite the surprise package. Tucked away behind sun-kissed decking, inside reveals a blend of modern updates fused with warmth and character charm. A timeless retreat for first homebuyers, young professionals and those looking to invest, apartment-style accommodation below with separate entry provides an ideal opportunity for flexible, independent living arrangements. Centrally located, with city buses and Lane Cove village at your door, this unique semi is filled with possibilities.

- A re-invented full brick cottage, originally housed by the paddle boat drivers
- Private walled entry welcomes guests to a sundrenched northeast deck
- Cosy open plan living area with fireplace and reverse cycle air conditioning
- Eat-in granite kitchen flows to an entertainer's balcony framed by far-reaching vistas
- Secluded master bedroom with French doors opening to a large north-facing deck

<u>Lad</u> 3

- Apartment-style accommodation includes private entry, ensuite and living area
- Polished timber floors, ornate high ceilings and an abundance of natural light
- Modern bathrooms, fitted wardrobes, ceiling fans and an internal laundry
- Rear lane access to the double carport, steps to city buses and Lane Cove Village
- Close to quality schools, parks, recreational facilities and Chatswood's CBD