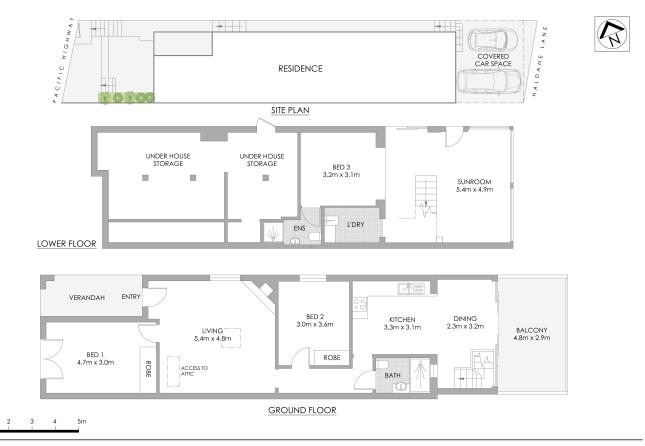

#### 350 Pacific Highway, Lane Cove

PLANS SHOWN ONLY INDICATIVE OF LAYOUT. DIMENSIONS ARE APPROXIMATE. Measurements are approximate and not to scale. The vendor, agency and supplier will accept no liability for its accuracy. Interested parties are advised to make their own independent enquiries.