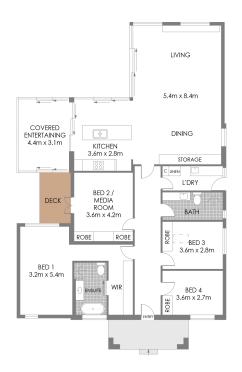

## 8 Manns Avenue, Greenwich

PLANS SHOWN ONLY INDICATIVE OF LAYOUT. DIMENSIONS ARE APPROXIMATE.

Measurements are approximate and not to scale. The Vendor, agency and supplier will no liability for its accuracy, interested parties are advised to make their own independent enquirier.