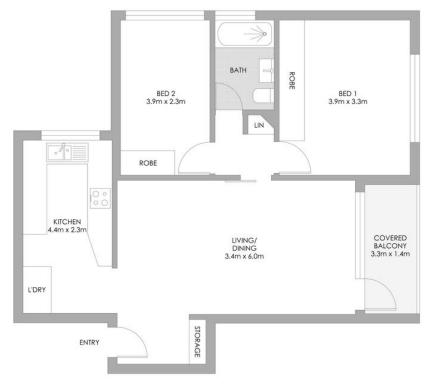

Strata: \$932/Q (Approx.)

Council: \$373/Q (Approx.)

Water: \$170/Q (Approx.)

0 1 2 3m

12/11-13 Longueville Road, Lane Cove

PLANS SHOWN ONLY INDICATIVE OF LAYOUT. DIMENSIONS ARE APPROXIMATE.

Measurements are approximate and not to scale. The vendor, agency and supplier will accept no liability for its accuracy. Interested parties are advised to make their own independent enquiries.