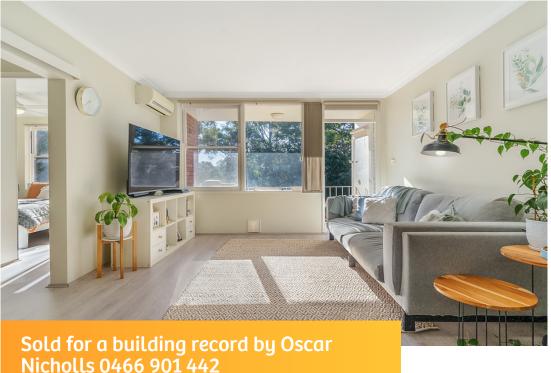

## 12/11 Longueville Road, Lane Cove

Sold for \$886,500 (Aug 14, 2024)

Quiet, leafy views and abundant sunlight just moments from the village

Sun-soaked and remarkably quiet, this two-bedroom apartment offers exceptional privacy, generous proportions and a coveted village lifestyle. Nestled peacefully at the rear of a low-rise block, leafy views frame every room, while a prized due north aspect streams the updated interiors with all-day light. Positioned just a stone's throw from Lane Cove village, with convenient entry from Taylors Lane, busy commuters are mere steps from the Bus Interchange for rapid city and Chatswood access.

- Turn-key interiors include a sun-kissed living area with air conditioning
- Well-equipped stainless steel kitchen with plenty of cabinetry
- North-facing balcony, banks of glass and peaceful district vistas
- Super-sized bedrooms, both with fitted mirrored robes and leafy views
- Modern bathroom with combined bath/shower and floor-to-ceiling tiles
- Floorboards, European laundry, linen closet and ceiling fan in main bed