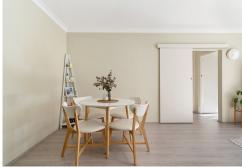

- Turn-key interiors include a sun-kissed living area with air conditioning
- Well-equipped stainless steel kitchen with plenty of cabinetry
- North-facing balcony, banks of glass and peaceful district vistas
- Super-sized bedrooms, both with fitted mirrored robes and leafy views
- Modern bathroom with combined bath/shower and floor-to-ceiling tiles
- Floorboards, European laundry, linen closet and ceiling fan in main bed