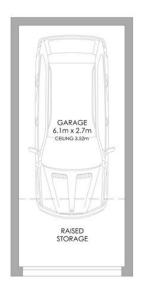

Property ID: L18199269

**Property Type:** Apartment

Garages: 1

Oscar Nicholls 0466 901 442 oscarn@lns.rh.com.au

- Huge lock-up garage with mezzanine level for additional storage
- Quiet rear-of-block position within a well-maintained full brick block
- Access from Taylors Lane, just steps from city buses and Lane Cove village
- Walk to Artarmon station, cafes, restaurants, schools and parklands

Strata: \$932/Q (Approx.)

Council: \$373/Q (Approx.)

Water: \$170/Q (Approx.)

0 1 2 3m

12/11-13 Longueville Road, Lane Cove

PLANS SHOWN ONLY INDICATIVE OF LAYOUT. DIMENSIONS ARE APPROXIMATE.

Measurements are approximate and not to scale. The vendor, agency and supplier will accept no liability for its accuracy. Interested parties are advised to make their own independent enquiries.