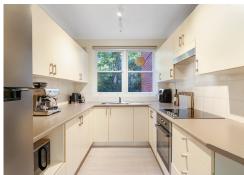

- Turn-key interiors include a sun-kissed living area with air conditioning
- Well-equipped stainless steel kitchen with plenty of cabinetry
- North-facing balcony, banks of glass and peaceful district vistas
- Super-sized bedrooms, both with fitted mirrored robes and leafy views
- Modern bathroom with combined bath/shower and floor-to-ceiling tiles
- Floorboards, European laundry, linen closet and ceiling fan in main bed