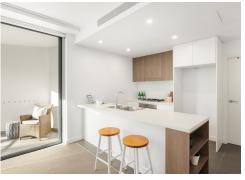

- Miele kitchen with gas cooktop, oven, dishwasher, stone benchtops
- Generous peninsula breakfast bar, microwave hutch frees counter space
- Covered balcony catches the sun and looks across landscaped leafiness
- Light and quiet double bedroom with a generous built-in wardrobe
- Sleek fully tiled bathroom, shower, mirror storage, concealed cistern
- Internal laundry room rare for a one-bedder with tub, dryer, and storage
- Ducted reverse air conditioning, video intercom, security lift to all levels
- Parking in secure basement with storage cage, plentiful visitor parking
- On-site communal barbecue garden perfect for an alfresco lunch
- Footsteps to comprehensive bus routes for City and Greater Sydney
- Stroll to The Canopy and Lane Cove village entertainment, retail, eateries