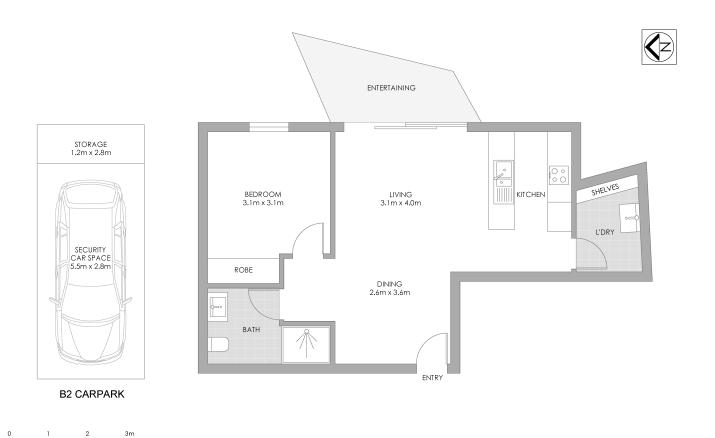

310/17-21 Finlayson Street, Lane Cove

PLANS SHOWN ONLY INDICATIVE OF LAYOUT, DIMENSIONS ARE APPROXIMATE.

Measurements are approximate and not to scale. The vendor, agency and supplier will accept no liability for its accuracy. Interested parties are advised to make their own independent enquiries.