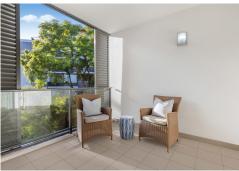

- Miele kitchen with gas cooktop, oven, dishwasher, stone benchtops
- Generous peninsula breakfast bar, microwave hutch frees counter space
- Covered balcony catches the sun and looks across landscaped leafiness
- Light and quiet double bedroom with a generous built-in wardrobe
- Sleek fully tiled bathroom, shower, mirror storage, concealed cistern
- Internal laundry room rare for a one-bedder with tub, dryer, and storage
- Ducted reverse air conditioning, video intercom, security lift to all levels
- Parking in secure basement with storage cage, plentiful visitor parking
- On-site communal barbecue garden perfect for an alfresco lunch
- Footsteps to comprehensive bus routes for City and Greater Sydney
- Stroll to The Canopy and Lane Cove village entertainment, retail, eateries