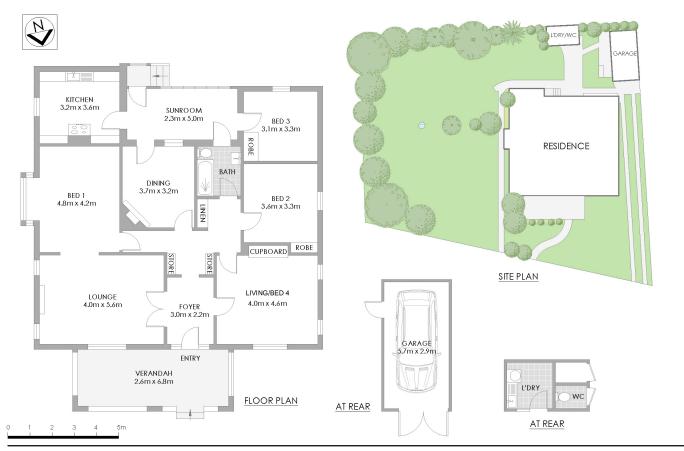

Council: \$467/Q (Approx.)

Water: \$174/Q (Approx.)

222 Mowbray Road, Artarmon

PLANS SHOWN ONLY NDICATIVE OF LAYOUT, DIMENSIONS ARE APPROXIMATE.

Measurements are approximate and not to scale. The vendor, agency and supplier will accept no liability for its accuracy, interested parties are advised to make their own independent enquiries.