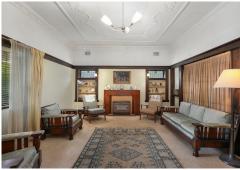

- Classic character façade set proudly on a prime 916sqm level block
- Multiple living areas and a versatile single-level family floor plan
- Open plan kitchen with an iconic 1930's Metters 'Early Kooka' gas stove
- Separate formal dining room and sun-filled lounge with fireplace
- Master bedroom with stained glass bay window and original joinery

Property ID: L22252875

**Property Type:** House

Garages: 2

Oscar Nicholls 0466 901 442

oscarn@lns.rh.com.au

- Decorative high ceilings, picture rails and rich timber accents
- Potential for four bedrooms with scope to extend in the future (STCA)
- Covered verandah, reading room, workshop/studio and ample storage
- Off-street parking for multiple vehicles
- Stroll to Artarmon and Chatswood stations, Westfield shops and buses
- Close proximity to Willoughby village, cafés and boutique shops
- Zoned for Willoughby Girls, Chatswood High and Artarmon PS
- Scope to capitalise with options to restore, update or extend (STCA)