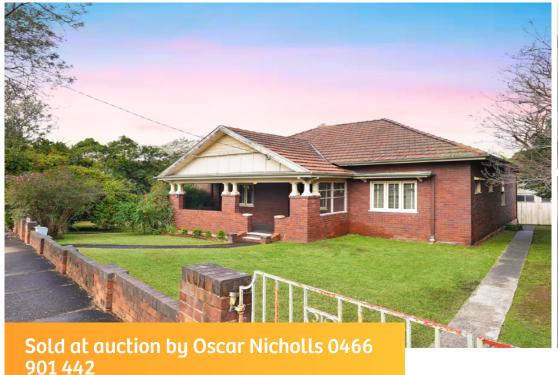

## 222 Mowbray Road, Artarmon

Auctioned for \$2,615,000 (Aug 03, 2024)

Timeless charm and exceptional potential in a walk-to-everywhere location

A nod to a bygone era, this dearly cherished Californian Bungalow has been held by just one family for close to a century. Set on a prime 916sqm level block and offering endless potential to restore, update or extend (STCA), it occupies a premier location within walking distance to the train station, Chatswood shops and Willoughby village. Architecturally impressive, with soaring decorative ceilings set against inviting open spaces, a flexible floor plan allows for a host of lifestyle configurations. A unique offering suited to families and investors alike, it resides within the coveted Artarmon Public School, Chatswood High and Willoughby Girls catchment areas, with rapid access into the CBD.

- Classic character façade set proudly on a prime 916sqm level block
- Multiple living areas and a versatile single-level family floor plan
- Open plan kitchen with an iconic 1930's Metters 'Early Kooka' gas stove
- Separate formal dining room and sun-filled lounge with fireplace
- Master bedroom with stained glass bay window and original joinery