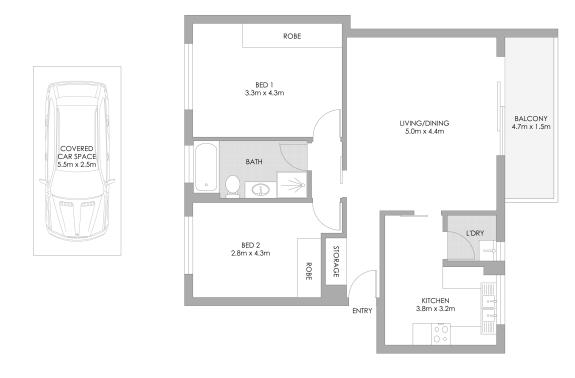

#### 0 1 2 3m

#### 36/482 Pacific Highway, Lane Cove

PLANS SHOWN ONLY INDICATIVE OF LAYOUT, DIMENSIONS ARE APPROXIMATE. Measurements are approximate and not to scale. The vendor, agency and supplier will accept no liability for its accuracy. Interested parties are advised to make their own independent enquiries.