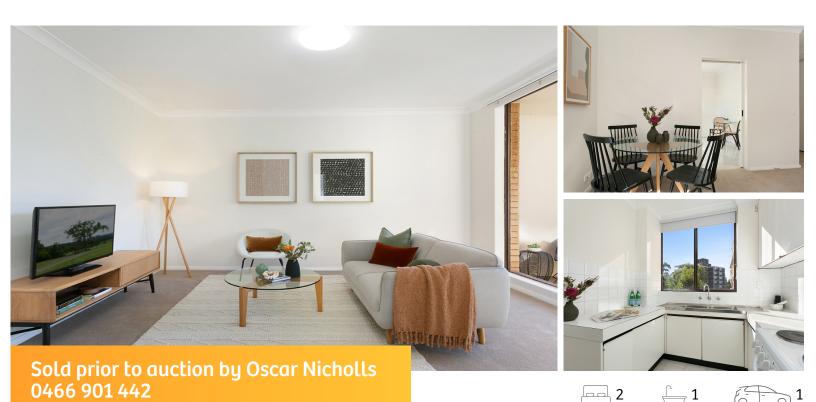

### Sold Prior To Auction

A haven for busy city commuters, this bright and spacious apartment offers turn-key living with convenience that's second to none. Bathed in sunshine, freshly schemed and providing plenty of scope to further capitalise, it occupies a peaceful north-facing aspect overlooking the complex pool. Featuring laneway access to Helen St Reserve and bus services at the door, from this centralised location a short stroll leads to Artarmon station, Lane Cove village and Chatswood's bustling CBD.

- Quietly set with streams of sunlight enjoyed from its prime northerly position
- Open plan living with glass sliders flowing to the sun-soaked balcony
- Sunny eat-in kitchen fitted with plenty of cabinetry
- Oversized bedrooms with mirrored robes, main with leafy views
- Large bathroom includes a bath and separate shower
- New carpet, fresh paint and a covered car space on-title
- Sundrenched outdoor pool, BBQ facilities and child-friendly gardens

| Property ID:   | L23348947 |
|----------------|-----------|
| Property Type: | Apartment |
| Garages:       | 1         |

Oscar Nicholls 0466 901 442 oscarn@lns.rh.com.au

- Laneway access to Helen St Reserve and 150m to Chatswood buses
- Walk to Artarmon station and Lane Cove Bus Interchange
- Stroll to Lane Cove's café scene, shops, restaurants and green spaces
- Strata: \$1,189/Q (Approx.)
- Council: \$373/Q (Approx.)
- Water: \$171/Q (Approx.)