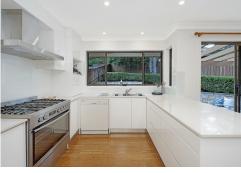

- Open plan living and family space, plus dedicated dining off the kitchen
- Sleek stone kitchen with 5 burner gas cooktop and Smeg rangehood
- Miele dishwasher, adjacent renovated laundry and/or butlers pantry
- Three generous beds with AC and BIR, Master features walk through robe
- Shower ensuite plus full bathroom with separate bathtub and additional WC