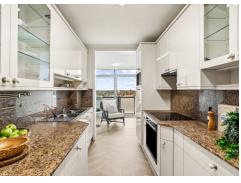

- Newly renovated 12th floor 'Langley' apartment with breathtaking Sydney views
- Sun-drenched living area enveloped by sweeping panoramas and birds' eye views
- Granite kitchen with an adjoining sitting room and stunning northeast balcony
- Dual balconies take in sweeping Harbour views from Northbridge to North Sydney
- Sweeping sun-kissed views by day and a dazzling light show by night

#### Stuart Bourne

0415 887 114 stuartb@lns.rh.com.au

- Bright and spacious bedrooms, each enjoying magical Harbour and city views
- Master suite, floor-to-ceiling tiled bathrooms fitted with stone vanities
- Herringbone timber floors, renovated modern finishes and a crisp neutral colour scheme
- Walk-in laundry with storage, intercom entry, secure parking and lift access
- Meticulously maintained building set amidst beautifully manicured gardens
- Residents' resort-style pool, sauna, and elegant lobby entry
- Stroll to city bus services, cafes, boutique shops and restaurants
- 550m to Hayden Orpheum and Cremorne shopping village
- 500m to Middle Harbour primary and well placed for other leading schools
- Moments to the CBD and only moments to Balmoral and iconic harbour beaches