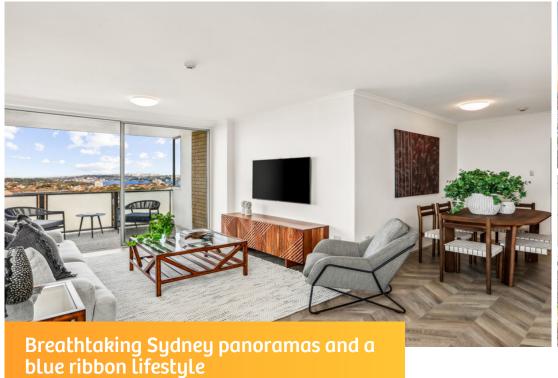

### **Auctioned**

Poised amidst 270-degree panoramas channelling views that stretch from Middle Harbour across to Northbridge Golf Course and from Bondi to Sydney Harbour and the dazzling lights of the city, this two-bedroom apartment holds a commanding corner position on the 12th floor of the highly esteemed 'Langley' complex. Surpassed only by the breathtaking vistas that are enjoyed from every room, a quality renovation aligns the property with its stunning location. Nestled at the end of a quiet leafy cul-de-sac, framed by beautifully manicured gardens, residents enjoy exclusive access to a resort-style pool, whilst being just steps from the vibrant cafe lifestyle of Cremorne Junction, the Hayden Orpheum Picture Palace, Middle Harbour Public School and transport links.

- Newly renovated 12th floor 'Langley' apartment with breathtaking Sydney views
- Sun-drenched living area enveloped by sweeping panoramas and birds' eye views
- Granite kitchen with an adjoining sitting room and stunning northeast balcony
- Dual balconies take in sweeping Harbour views from Northbridge to North Sydney
- Sweeping sun-kissed views by day and a dazzling light show by night