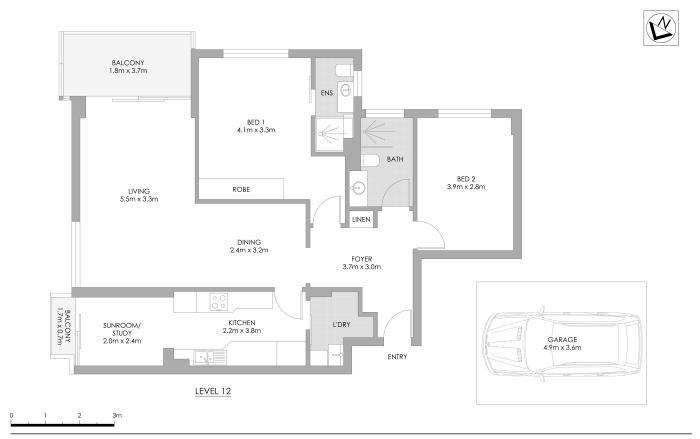

#### 45/6-12 Prospect Avenue, Cremorne

PLANS SHOWN ONLY INDICATIVE OF LAYOUT. DIMENSIONS ARE APPROXIMATE.

Measurements are approximate and not to scale. The vendor, agency and supplier will accept no liability for its accuracy. Interested parties are advised to make their own independent enquiries.