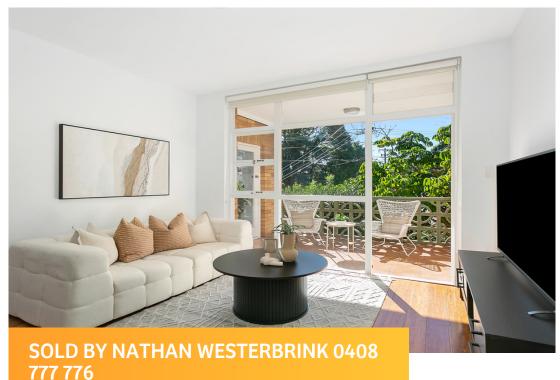

## Sold Prior To Auction for \$765,000 (May 30, 2024)

This two-bedroom apartment revels in an ultra-convenient position on the Lane Cove and Chatswood border. Awash with sunlight, framed by leafy views and embracing a generous 74 sqm floorplan, it is immediately alluring for busy commuters, first homebuyers and investors alike. Capitalising on its prized north aspect and framed by leafy vistas, from here it is mere steps to express city buses, 900m from Artarmon station and walking distance to the vibrant heart of Lane Cove village. All about the lifestyle, it is a must inspect.

- 74sqm floorplan plus 16 sqm car space
- North-facing apartment set within a tightly-held full brick building of 20
- Good-sized kitchen with a large pantry and plenty of cabinetry
- Light-filled living embraced by leafy vistas and floor-to-ceiling windows
- Sun-soaked entertaining balcony filtered by treetop vistas
- Oversized main bedroom with robes enjoys direct balcony access
- Leafy outlooks frame both the living area and bedrooms