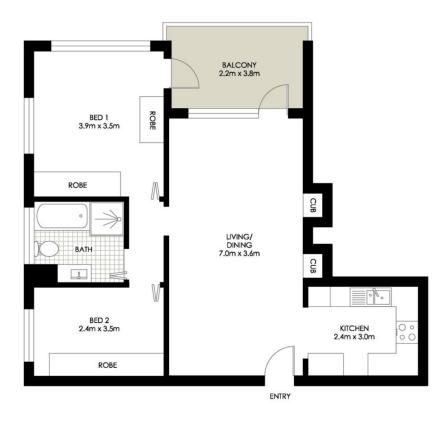

## 15/382 Mowbray Road, Lane Cove

PLANS SHOWN ONLY INDICATIVE OF LAYOUT. DIMENSIONS ARE APPROXIMATE.

Measurements are approximate and not to scale. The vendor, agency and supplier will accept no liability for its accuracy. Interested parties are advised to make their own independent enquiries.