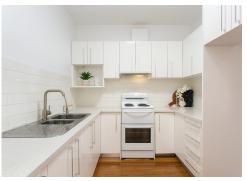

- 74sqm floorplan plus 16 sqm car space
- North-facing apartment set within a tightly-held full brick building of 20
- Good-sized kitchen with a large pantry and plenty of cabinetry
- Light-filled living embraced by leafy vistas and floor-to-ceiling windows
- Sun-soaked entertaining balcony filtered by treetop vistas
- Oversized main bedroom with robes enjoys direct balcony access
- Leafy outlooks frame both the living area and bedrooms

Property ID: L26658013

**Property Type:** Apartment

Garages: 1

Nathan Westerbrink

0408 777 776

nathanw@lns.rh.com.au

- Bamboo flooring, pristine bathroom featuring a bath and shower
- Rooftop entertaining courtyard and a car space on-title
- Steps to express city buses and 900m to Artarmon station
- Stroll to Lane Cove village for vibrant cafés, shops and restaurants
- Zoned for Mowbray PS and moments to daycare centres and preschools
- Moments to Chatswood's CBD, green spaces and transport services