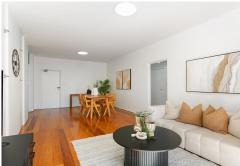

## Sold Prior To Auction for \$765,000 (May 30, 2024)

This two-bedroom apartment revels in an ultra-convenient position on the Lane Cove and Chatswood border. Awash with sunlight, framed by leafy views and embracing a generous 74 sqm floorplan, it is immediately alluring for busy commuters, first homebuyers and investors alike. Capitalising on its prized north aspect and framed by leafy vistas, from here it is mere steps to express city buses, 900m from Artarmon station and walking distance to the vibrant heart of Lane Cove village. All about the lifestyle, it is a must inspect.

- 74sqm floorplan plus 16 sqm car space
- North-facing apartment set within a tightly-held full brick building of 20
- Good-sized kitchen with a large pantry and plenty of cabinetry
- Light-filled living embraced by leafy vistas and floor-to-ceiling windows
- Sun-soaked entertaining balcony filtered by treetop vistas
- Oversized main bedroom with robes enjoys direct balcony access
- Leafy outlooks frame both the living area and bedrooms