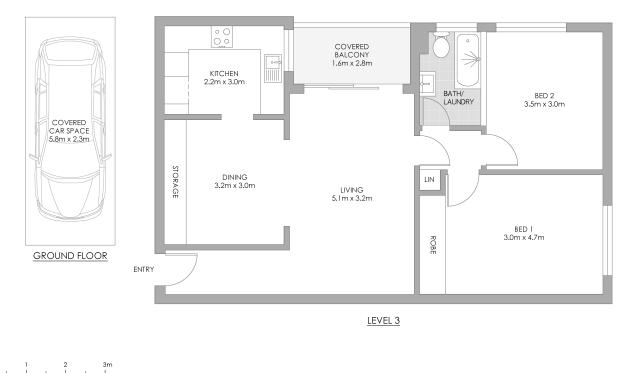

#### 35/6 Murray Street, Lane Cove

PLANS SHOWN ONLY INDICATIVE OF LAYOUT. DIMENSIONS ARE APPROXIMATE. Measurements are approximate and not to scale. The vendor, agency and supplier will accept no liability for its accuracy. Interested parties are advised to make their own independent enquiries. Raine&Horne Lower North Shore