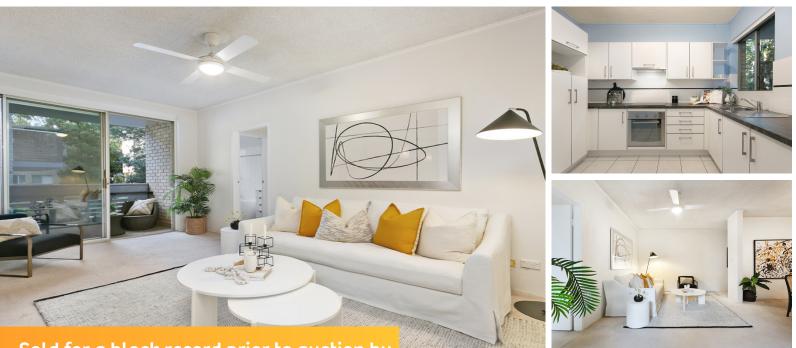

#### Sold Prior To Auction for \$800,000 (Jul 09, 2024)

Well-presented apartment in a quiet yet convenient location

Positioned at the rear of a low-rise security building framed by elevated leafy vistas, this twobedroom apartment is an absolute gem. Featuring a unique layout designed to maximise its privacy, the separate dining area provides flexibility for work-from-home professionals, while the spacious bedrooms boast plenty of natural light and treetop views. A north facing balcony is ideal for that quiet morning coffee, while the well-equipped kitchen will please the keen home cook. Nestled amidst picturesque reserve trails, the complex is conveniently central to all of Lane Cove's cosmopolitan attractions, city transport, Artarmon station and Chatswood's CBD. Move-in ready, it is a fantastic first home or investment opportunity within this popular pocket.

- Living area with separate dining provides the option for an office space
- Gourmet kitchen with stainless steel appliances and abundant cabinetry
- Northeast balcony ensures a seamless indoor/outdoor connection
- Spacious bedrooms includes a king-sized main bed with fitted wardrobes

2 إحصا

- Fully tiled bathroom featuring a combined bath and rainshower
- Ceiling fans in both the living area and bedrooms
- Covered parking, set at the rear of a well-maintained full brick building
- Stroll to Stringybark Creek and Helen St reserves for picnics and BBQ's
- Walk to the Bus Interchange and Artarmon station for rapid city access
- Close to Lane Cove village, quality schools, cafes and restaurants