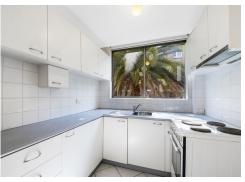

- Bright and generous lounge/dining room, leading onto private balcony
- Neat modern kitchen equipped with electric appliances
- Good sized bedroom with full-width built-in wardrobe and ceiling fan
- Renovated bathroom with plenty of storage
- Large built-in linen cupboard, covered car space
- Communal laundry shared with 4 apartments with new machines
- Low maintenance living with easy access to the city
- Bus transport at the door, strolling distance to trains