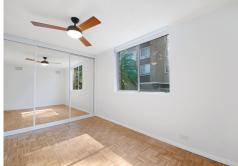

- Bright and generous lounge/dining room, leading onto private balcony
- Neat modern kitchen equipped with electric appliances
- Good sized bedroom with full-width built-in wardrobe and ceiling fan
- Renovated bathroom with plenty of storage
- Large built-in linen cupboard, covered car space
- Communal laundry shared with 4 apartments with new machines
- Low maintenance living with easy access to the city
- Bus transport at the door, strolling distance to trains