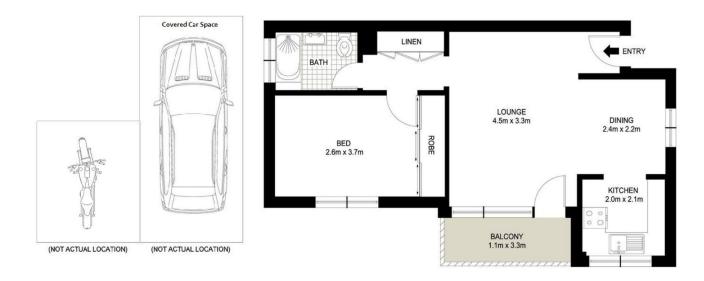

## 6/404 Mowbray Road, Lane Cove

- Bright and generous lounge/dining room, leading onto private balcony
- Neat modern kitchen equipped with electric appliances
- Good sized bedroom with full-width built-in wardrobe and ceiling fan
- Renovated bathroom with plenty of storage
- Large built-in linen cupboard, covered car space
- Communal laundry shared with 4 apartments with new machines
- Low maintenance living with easy access to the city
- Bus transport at the door, strolling distance to trains

## 6/404 Mowbray Road, Lane Cove

PLANS SHOWN ONLY INDICATIVE OF LAYOUT. DIMENSIONS ARE APPROXIMATE.

Measurements are approximate and not to scale. The vendor, agency and supplier will accept no liability for its accuracy. Interested parties are advised to make their own independent enquiries.