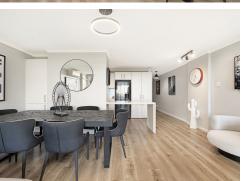

## **Sold Prior To Auction**

Peacefully set at the rear of the block with far reaching district views, this uber chic apartment epitomises effortlessly cool style in a central, city fringe setting. Positioned on the elevated second floor of "Chelsea", a low-rise block of 22 residences, it features a generous open plan layout, large windows filling the apartment with natural light and sophisticated, move in ready interiors. Defined by its cosmopolitan address with buses at your doorstep, it's a short walk to the vibrant dining and shopping hubs of Lane Cove, St. Leonards and Crows Nest, delivering the ultimate in low maintenance living. The home's interiors feature a well-equipped kitchen, generous bedrooms and open plan living with striking timber floors that flow to the full width private entertaining balcony with a leafy treetop outlook. With ease of entry from the lock up garage, modern fully tiled bathroom and the comfort of Daikin reverse cycle a/c, it perfectly fuses sought after convenience with stylish comfort, promising a high yield investment prospect, footsteps from Coronation Viewpoint Park. Boasting excellent transport links, with St. Leonard's station and the new Crows Nest Metro 1.5km away.

- Elegant living with on trend lighting, reverse cycle a/c and ample space for dining, while automatic blinds and timber floors add a touch of sophistication
- Modern kitchen with electric appliances and sit up breakfast bar
- Bedrooms feature built-in robes and are separated from the living space for privacy