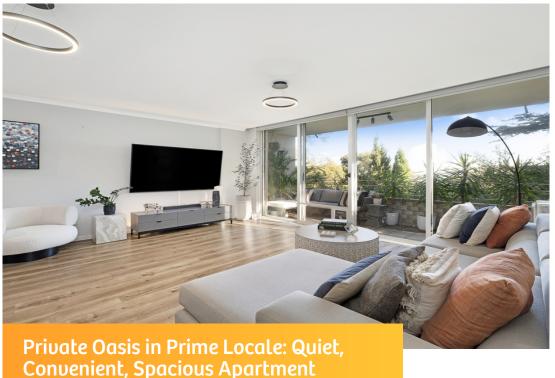

## **Sold Prior To Auction**

Peacefully set at the rear of the block with far reaching district views, this uber chic apartment epitomises effortlessly cool style in a central, city fringe setting. Positioned on the elevated second floor of "Chelsea", a low-rise block of 22 residences, it features a generous open plan layout, large windows filling the apartment with natural light and sophisticated, move in ready interiors. Defined by its cosmopolitan address with buses at your doorstep, it's a short walk to the vibrant dining and shopping hubs of Lane Cove, St. Leonards and Crows Nest, delivering the ultimate in low maintenance living. The home's interiors feature a well-equipped kitchen, generous bedrooms and open plan living with striking timber floors that flow to the full width private entertaining balcony with a leafy treetop outlook. With ease of entry from the lock up garage, modern fully tiled bathroom and the comfort of Daikin reverse cycle a/c, it perfectly fuses sought after convenience with stylish comfort, promising a high yield investment prospect, footsteps from Coronation Viewpoint Park. Boasting excellent transport links, with St. Leonard's station and the new Crows Nest Metro 1.5km away.

- Elegant living with on trend lighting, reverse cycle a/c and ample space for dining, while automatic blinds and timber floors add a touch of sophistication
- Modern kitchen with electric appliances and sit up breakfast bar
- Bedrooms feature built-in robes and are separated from the living space for privacy