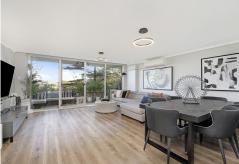

## **Sold Prior To Auction**

Peacefully set at the rear of the block with far reaching district views, this uber chic apartment epitomises effortlessly cool style in a central, city fringe setting. Positioned on the elevated second floor of "Chelsea", a low-rise block of 22 residences, it features a generous open plan layout, large windows filling the apartment with natural light and sophisticated, move in ready interiors. Defined by its cosmopolitan address with buses at your doorstep, it's a short walk to the vibrant dining and shopping hubs of Lane Cove, St. Leonards and Crows Nest, delivering the ultimate in low maintenance living. The home's interiors feature a well-equipped kitchen, generous bedrooms and open plan living with striking timber floors that flow to the full width private entertaining balcony with a leafy treetop outlook. With ease of entry from the lock up garage, modern fully tiled bathroom and the comfort of Daikin reverse cycle a/c, it perfectly fuses sought after convenience with stylish comfort, promising a high yield investment prospect, footsteps from Coronation Viewpoint Park. Boasting excellent transport links, with St. Leonard's station and the new Crows Nest Metro 1.5km away.

- Elegant living with on trend lighting, reverse cycle a/c and ample space for dining, while automatic blinds and timber floors add a touch of sophistication
- Modern kitchen with electric appliances and sit up breakfast bar
- Bedrooms feature built-in robes and are separated from the living space for privacy