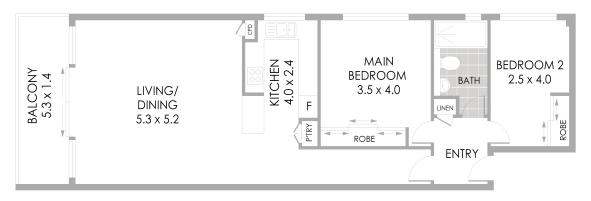

## **GROUND LEVEL**

LEVEL TWO

0 1 2 3 4m

3/276 Pacific Highway, Greenwich

PLANS SHOWN ONLY INDICATIVE OF LAYOUT. DIMENSIONS ARE APPROXIMATE.

Measurements are approximate and not to scale. The vendor, agency and supplier will accept no liability for its accuracy. Interested parties are advised to make their own independent enquiries.