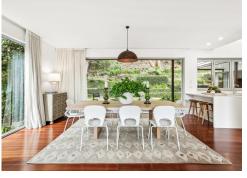

## Sold Prior To Auction

bushland outlook

Capturing tranquil bushland outlooks from a prized northerly aspect and flooded with natural light, this flawless architectural residence boasts an unbeatable setting on a large elevated block in a premier Middle Cove address. Occupying an approx. 860sqm parcel amid beautifully landscaped gardens, this tri-level residence embraces the natural beauty of its surrounds with a vast sequence of living and entertaining areas enjoying seamless transitions to an array of sun bathed alfresco settings. Striking designer interiors highlighted by natural finishes of timber and stone bring a timeless feel to the home, while a cleverly engineered floorplan ensures absolute privacy. The five well-sized bedrooms are designed as relaxing, light filled retreats and the upper-level master features a boutique-style walk-in wardrobe and a chic ensuite with dual vanity. Further highlights include a gourmet stone kitchen with premium gas appliances, zoned ducted air conditioning, deluxe bathrooms and a double lock-up garage. Destined to impress in every aspect, this gorgeous home is positioned 350 metres to Harold Reid Reserve and a stroll to express city buses, while moments to shops, popular dining and prestigious schools.

#### Stuart Bourne

0415 887 114 stuartb@lns.rh.com.au

- Tri-level design with sequence of living/entertaining zones
- Floor-to-ceiling glass frame breathtaking bushland outlooks
- Gourmet stone kitchen with premium s/steel gas appliances