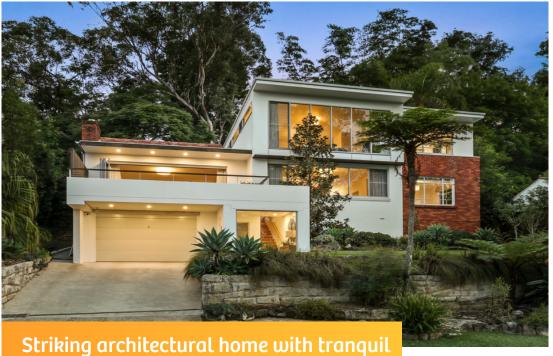

# 22 Rembrandt Drive, Middle Cove

## Sold Prior To Auction

bushland outlook

Capturing tranquil bushland outlooks from a prized northerly aspect and flooded with natural light, this flawless architectural residence boasts an unbeatable setting on a large elevated block in a premier Middle Cove address. Occupying an approx. 860sqm parcel amid beautifully landscaped gardens, this tri-level residence embraces the natural beauty of its surrounds with a vast sequence of living and entertaining areas enjoying seamless transitions to an array of sun bathed alfresco settings. Striking designer interiors highlighted by natural finishes of timber and stone bring a timeless feel to the home, while a cleverly engineered floorplan ensures absolute privacy. The five well-sized bedrooms are designed as relaxing, light filled retreats and the upper-level master features a boutique-style walk-in wardrobe and a chic ensuite with dual vanity. Further highlights include a gourmet stone kitchen with premium gas appliances, zoned ducted air conditioning, deluxe bathrooms and a double lock-up garage. Destined to impress in every aspect, this gorgeous home is positioned 350 metres to Harold Reid Reserve and a stroll to express city buses, while moments to shops, popular dining and prestigious schools.