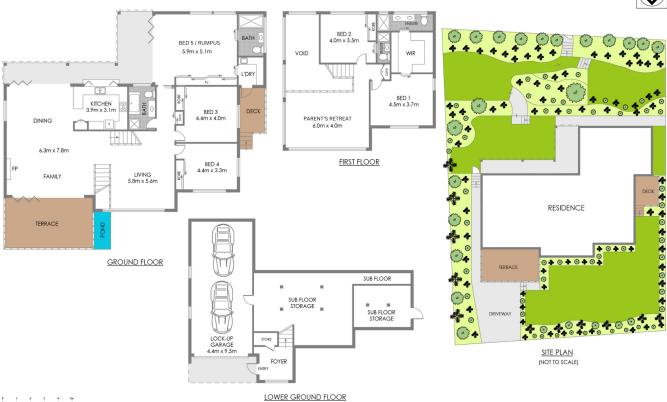

### 22 Rembrandt Drive, Middle Cove

PLANS SHOWN ONLY INDICATIVE OF LAYOUT, DIMENSIONS ARE APPROXIMATE.

Measurements are approximate and not to scale. The Vendor, agency and supplier will no liability for its accuracy, interested parties are advised to make their own independent enquiries.