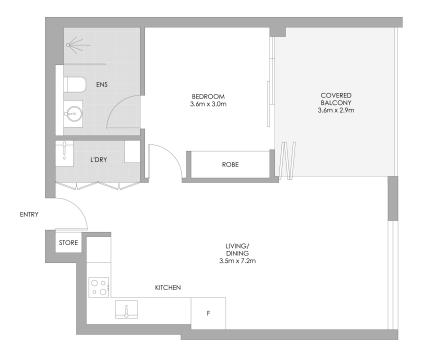

0 1 2 3m

## 304/14-18 Finlayson Street, Lane Cove

PLANS SHOWN ONLY INDICATIVE OF LAYOUT, DIMENSIONS ARE APPROXIMATE.

Measurements are approximate and not to scale. The vendor, agency and supplier will accept no liability for its accuracy, Interested parties are advised to make their own independent enquiries.