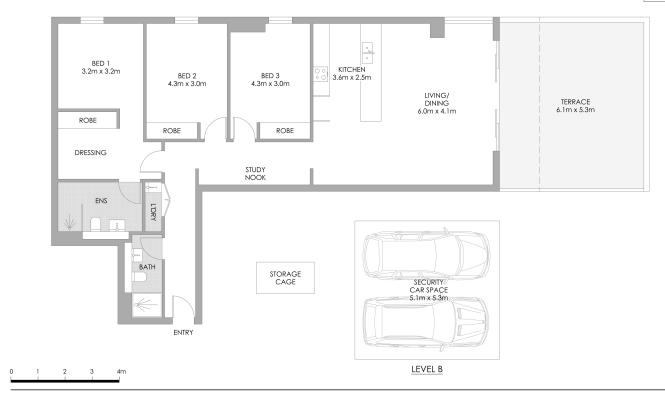

22/2-4 Pinaroo Place, Lane Cove

PLANS SHOWN ONLY INDICATIVE OF LAYOUT. DIMENSIONS ARE APPROXIMATE.

Measurements are approximate and not to scale. The vendor, agency and supplier will accept no liability for its accuracy. Interested parties are advised to make their own independent enquiries.