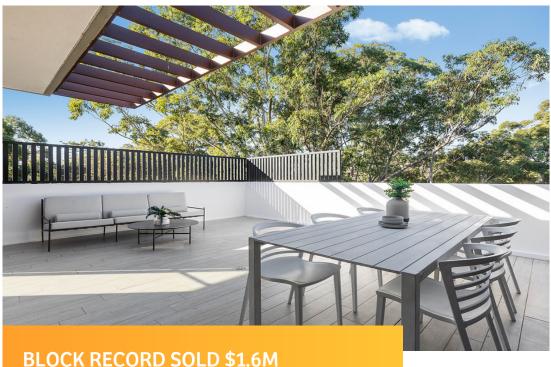

## Sold Prior To Auction for \$1,600,000 (Jun 20, 2024)

Enveloped by Batten Reserve and framed by picturesque views never to be built upon, this stunning three-bedroom penthouse enjoys a premier northeast corner position in the boutique 'Parkside' complex. An idyllic retreat where nature meets city convenience, a unique sense of space and unparalleled privacy ensures appeal for buyers seeking a work/life balance. Streaming with sunshine and exuding a luxurious yet welcoming ambience, floor-to-ceiling windows capture the lush greenery beyond, while premium finishes and natural materials ensure exceptional comfort. Nestled in a leafy cul-de-sac just moments from Lane Cove's vibrant village hub, from here it is mere footsteps to express city buses, shops and Mowbray Public School.

- One of only two luxurious three-bedroom 'Parkside' penthouses
- Prime northeast aspect swathed by uninterrupted reserve views
- Massive 146sqm (approx.) of living offering the quintessential in/outdoor lifestyle
- Enormous entertainer's kitchen anchored by a CaesarStone waterfall island
- Gas cooking, integrated dishwasher and polyurethane soft-close cabinetry

Property ID: L27677206

**Property Type:** Apartment

Garages: 2

**Alex Banning** 0434 131 903

alexb@lns.rh.com.au

- Expansive reserve-view deck perfect for entertaining family and friends
- Oversized bedrooms, master suite with dressing room/study and ensuite
- Floor-to-ceiling tiled bathrooms featuring mirrored cabinets and stone accents
- Engineered timber floors, walls of glass and reverse cycle air conditioning
- European laundry, video intercom, high shadowline ceilings and leafy vistas
- Lift access to the side-by-side security parking and 3sqm storage cage
- One of only 23 boutique residences in a leafy yet convenient cul-de-sac pocket
- Steps to express city buses, Mindarie Park, shops and Mowbray Public School