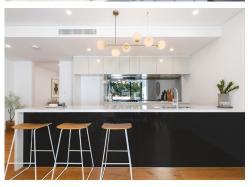

- One of only two luxurious three-bedroom 'Parkside' penthouses
- Prime northeast aspect swathed by uninterrupted reserve views
- Massive 146sqm (approx.) of living offering the quintessential in/outdoor lifestyle
- Enormous entertainer's kitchen anchored by a CaesarStone waterfall island
- Gas cooking, integrated dishwasher and polyurethane soft-close cabinetry